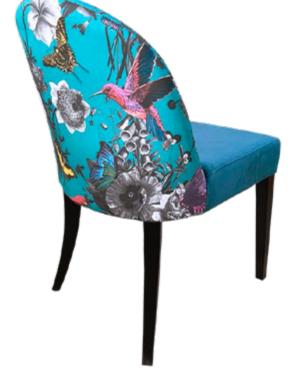

#### Amsterdam Versatile model: it allows full or hollow backrest.

It stands out in any room.

With an appealing design, this model has segregated parts and it's an invitation to customization. Its organic form gives more dynamism to any project.