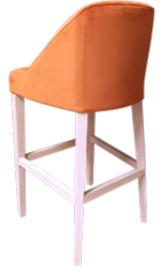

### Bern stool Lightweight, eclectic and extremely practical model.

**Practicality combined with comfort.** Insipirada by the Bern chair, this stool confers refinement without disregarding comfort.