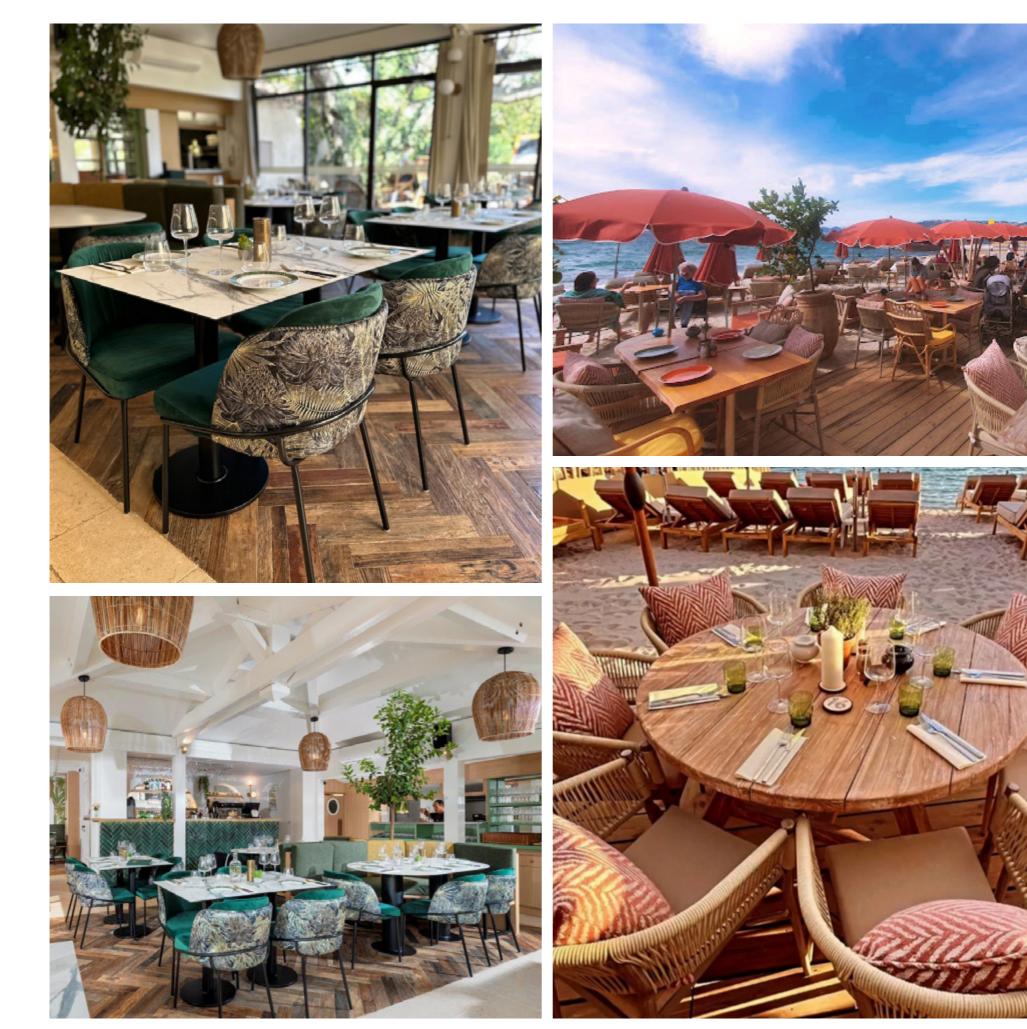

### Bagatelle World

With exclusive designs, the Bagatelle group creates sophisticated restaurants around the world.

Chairs and bar stools signed by Sam Baron come to life in our factory and make up the brand's spaces. Along with the personalized furniture, there are also sun loungers and sofas, aiming for the comfort of customers.

## Bagatelle World

In our factory, we produced furniture for the Bagatelle restaurant on the Caribbean island of St. Barth, for the French unit in St. Tropez and also for the space in Dubai - each with its own specificities.

### Marea restaurant

Sofas, chairs and decorative pillows in shades of blue and white brought the Mediterranean sea into this space.

Our Lyon and Marseille models bring the restaurant to life, but the highlight are the completely custom-made sofas. Waterproof materials allow the furniture to be used outdoors, extending its useful life on the terrace of the Canopy hotel in Cannes.

### Indie Mountain restaurant

An exclusive project, with two models developed for the Indie Mountain restaurant.

The chairs were manufactured according to the project sent to our designers, who compromised themselves to choose the best materials for the best result.

### Mawi restaurant

The biggest highlight of Mawi restaurant is its curved sofas, a challenge that we face with enthusiasm and pride for the result.

In addition, our Marseille chair was also part of the space, as well as a second exclusive model, made according to the design of the restaurant.

### Zoa bistrot

In addition to the custom-made sofas, the Zoa bistrot also chose our Lille and Braga models to make up its space.

The chairs were customized with the colors of the restaurant and with a fabric of exclusive print of the brand.