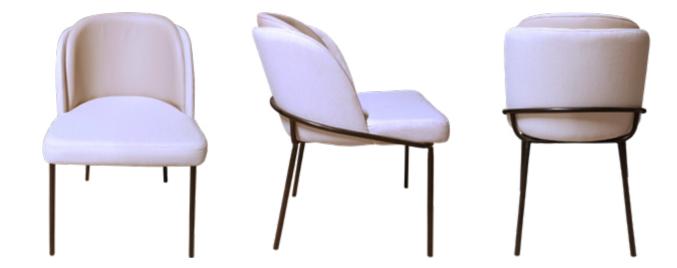

#### Cascais Versatile model: it allows full or hollow backrest.

#### A new definition of relaxation.

The priority of this model is to ensure the comfort of the user, and its harmonic lines and shapes inspires its use in the most diverse projects and rooms.