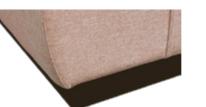

### Feet

All models are available for customizing fabrics and dimensions.

### Choose the ideal foot shape to make up your seat.

The feet can be of wood or metal. When in wood, they allow greater customization in shape and colors; when in metal, ensures the characteristic visual appearance.

Box style It follows the shape of your sofa and eases the cleaning of the room.

Wooden feet The most practical option; allows varied and customizable application.

Metal feet sofa.

Conventional design; provides more stability and

It ensures a more modern and robust look for your

Mama Shelter Dijon.

Ovelia Résidence Senior.