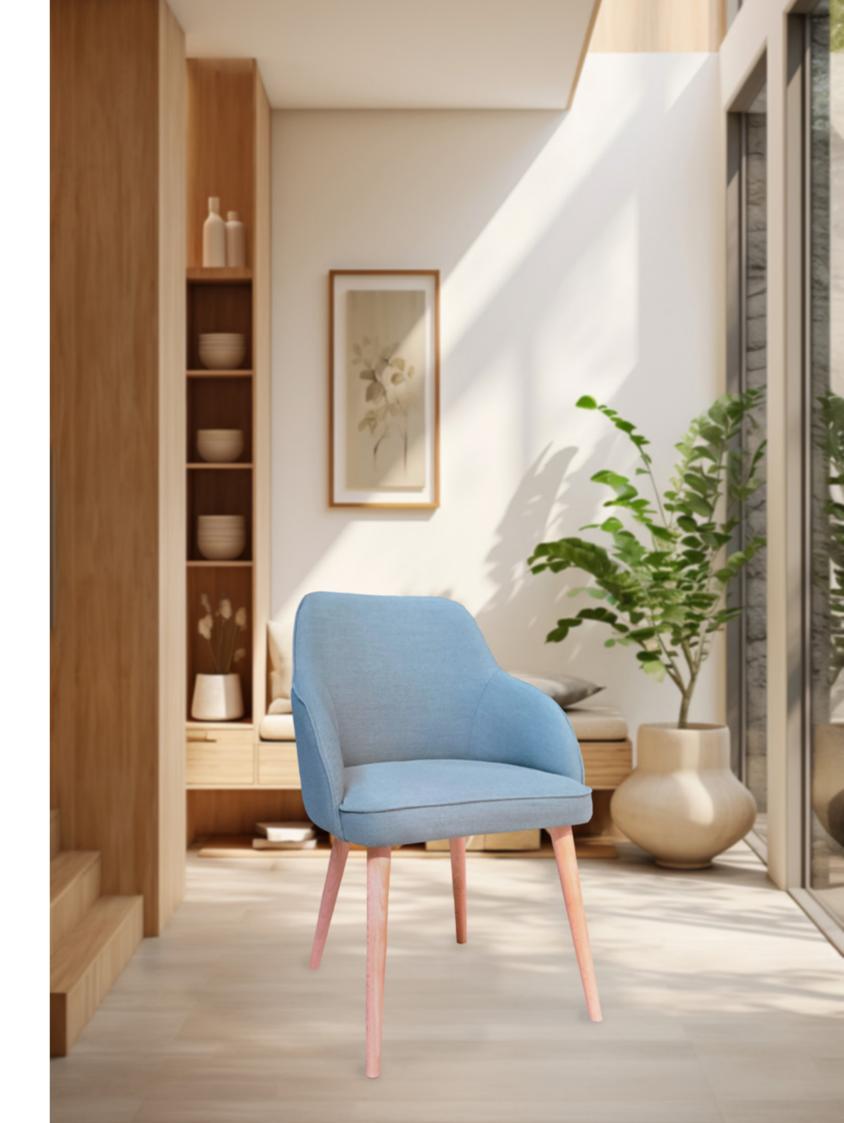

#### Cascais Versatile model: it allows full or hollow backrest.

#### A new definition of relaxation.

The priority of this model is to ensure the comfort of the user, and its harmonic lines and shapes inspires its use in the most diverse projects and rooms.