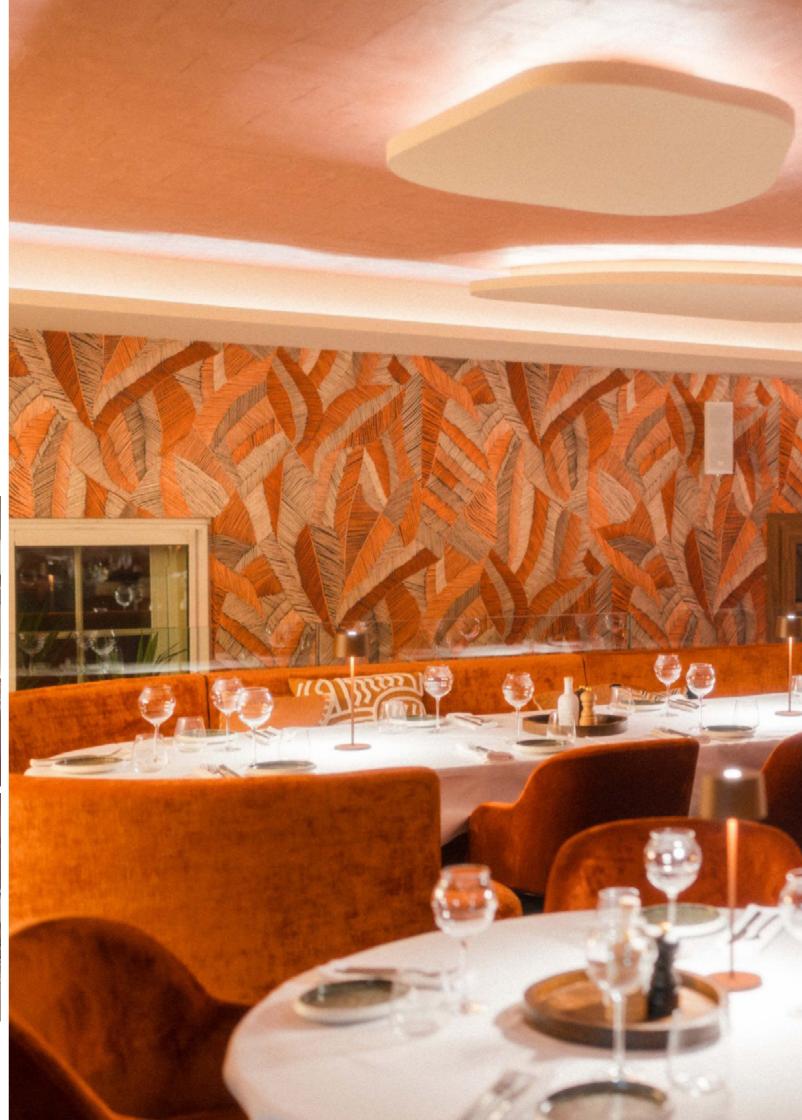

### Zoa bistrot

In addition to the custom-made sofas, the Zoa bistrot also chose our Lille and Braga models to make up its space.

The chairs were customized with the colors of the restaurant and with a fabric of exclusive print of the brand.