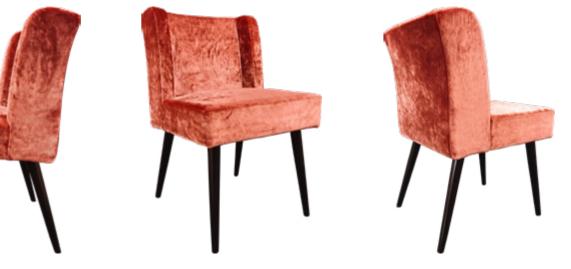

### Bruxelles Robust, heavy and highly durable model.

#### Simple, refined and timeless.

A sturdy chair with soft lines, which finds harmony through the equibrium. A piece that make any dining room dynamic and elegant.