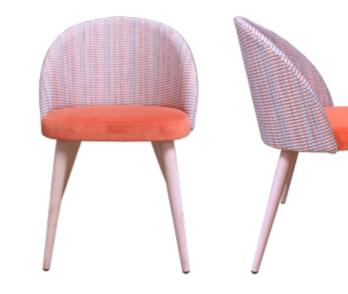

#### Cascais Versatile model: it allows full or hollow backrest.

#### A new definition of relaxation.

The priority of this model is to ensure the comfort of the user, and its harmonic lines and shapes inspires its use in the most diverse projects and rooms.