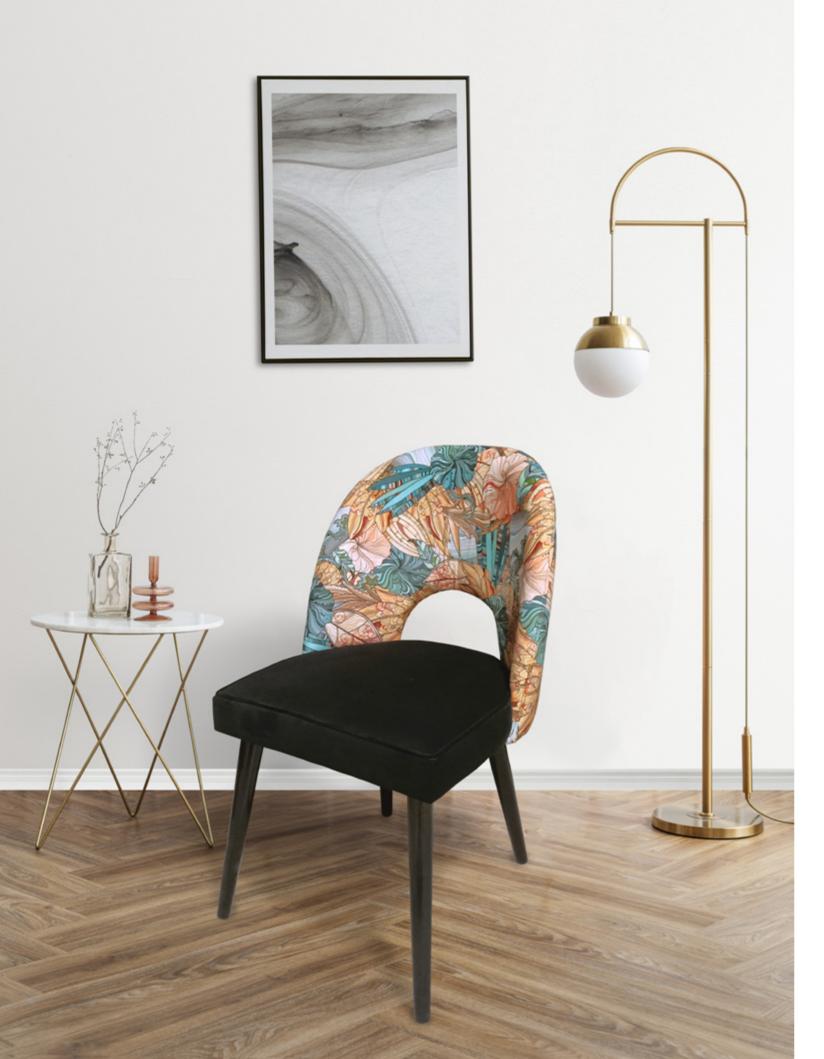

#### Amsterdam Versatile model: it allows full or hollow backrest.

It stands out in any room.

With an appealing design, this model has segregated parts and it's an invitation to customization. Its organic form gives more dynamism to any project.