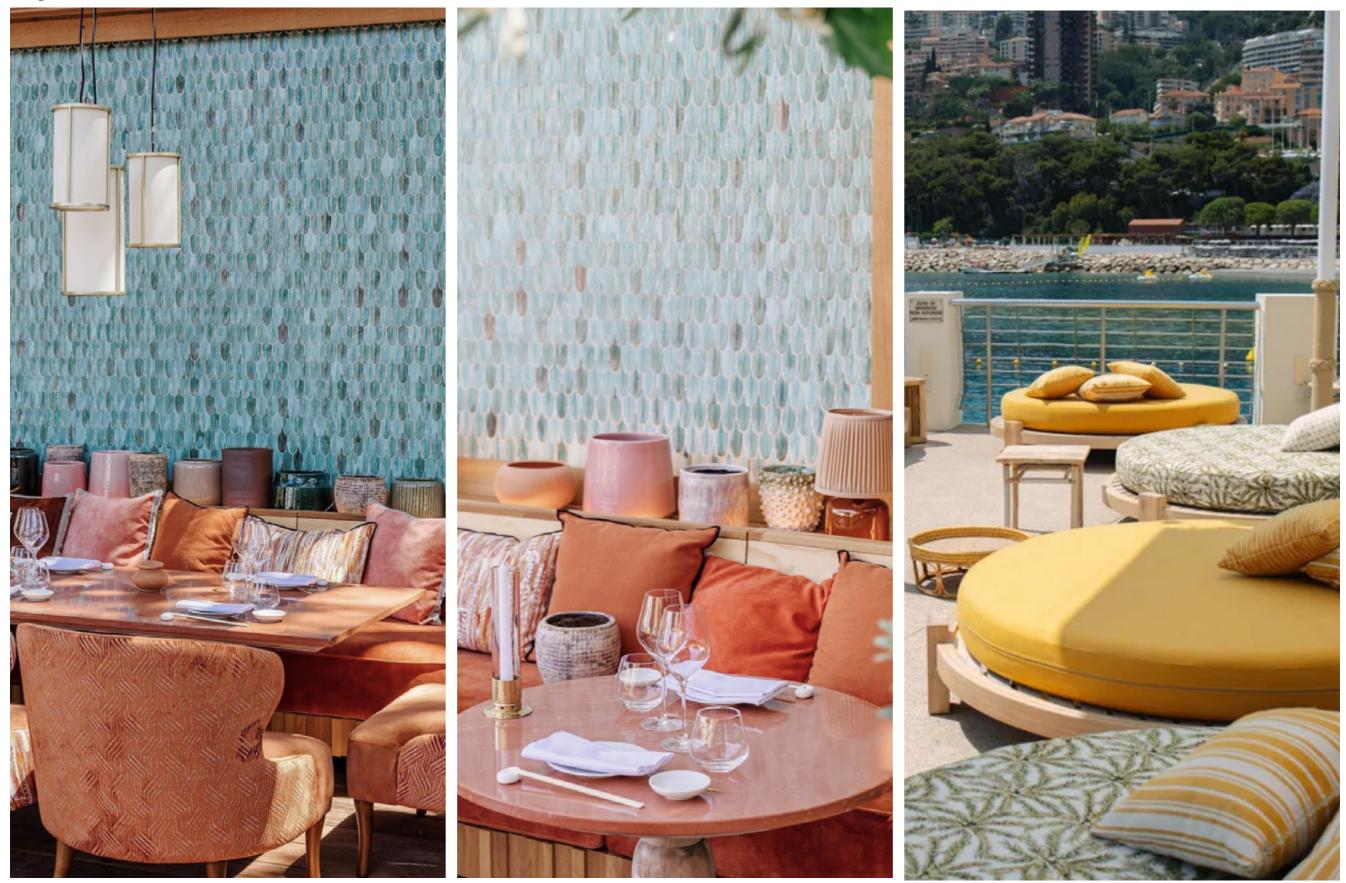

### Bagatelle World

With exclusive designs, the Bagatelle group creates sophisticated restaurants around the world.

Chairs and bar stools signed by Sam Baron come to life in our factory and make up the brand's spaces. Along with the personalized furniture, there are also sun loungers and sofas, aiming for the comfort of customers.

## Bagatelle World

In our factory, we produced furniture for the Bagatelle restaurant on the Caribbean island of St. Barth, for the French unit in St. Tropez and also for the space in Dubai - each with its own specificities.