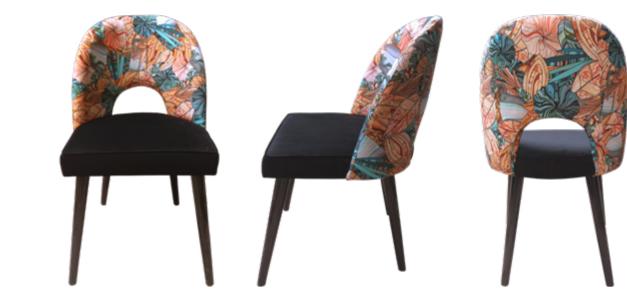

#### Amsterdam Versatile model: it allows full or hollow backrest.

It stands out in any room.

With an appealing design, this model has segregated parts and it's an invitation to customization. Its organic form gives more dynamism to any project.