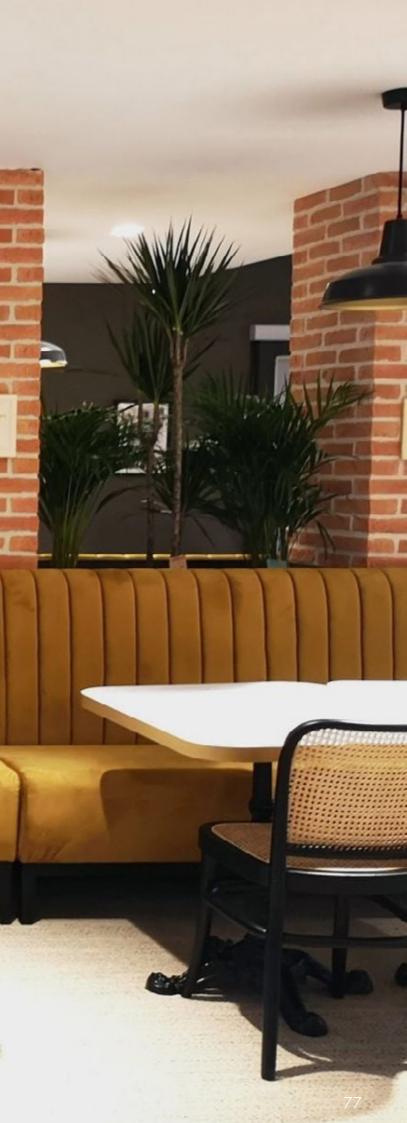

## Dining rooms

A project that seeks originality requires custom manufacturing.

Chairs or armchairs, with foams of different thicknesses and coating on any type of fabric: find the ideal piece for your dining room.

### Bars

Featured on the residential countertops, stools or bar benches can also be customized.

In addition to being practical and modern, this type of furniture becomes even more versatile when they are custom made.