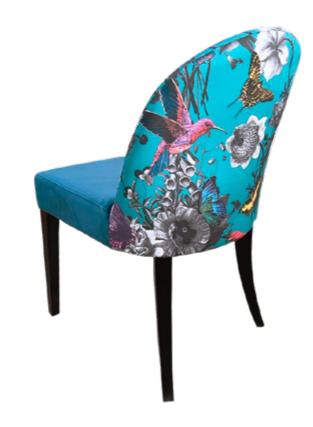

### Zoa bistrot

In addition to the custom-made sofas, the Zoa bistrot also chose our Lille and Braga models to make up its space.

The chairs were customized with the colors of the restaurant and with a fabric of exclusive print of the brand.