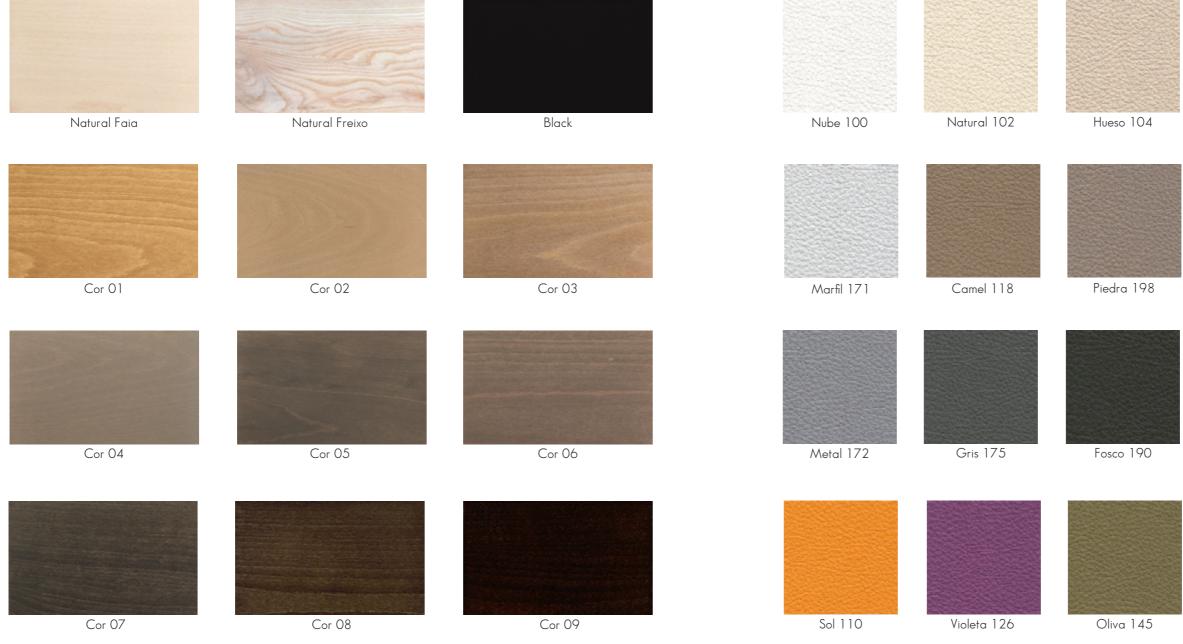

### Wood Samples to direct your choice.

### Fabric napa

according to the demand.

Samples Alonso Mercader, Napa Pro professional line.

The colors presented here are an estimated approximations, in matte finish. It is necessary to emphasize that the wood is irregular, organic and suffers differences from one piece to another; in addition to the painting, that is handmade.

Other colors and finishes can be applied, especially in lacquer, with values varying according to this material.

Colour catalog provided by our partners. Other colours and textures are available on their website send us your sample if you want to work with another supplier.