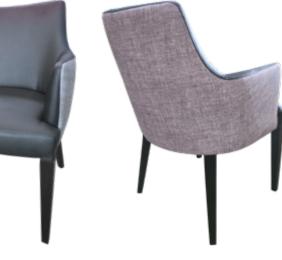

### Bruxelles Robust, heavy and highly durable model.

#### Simple, refined and timeless.

A sturdy chair with soft lines, which finds harmony through the equibrium. A piece that make any dining room dynamic and elegant.