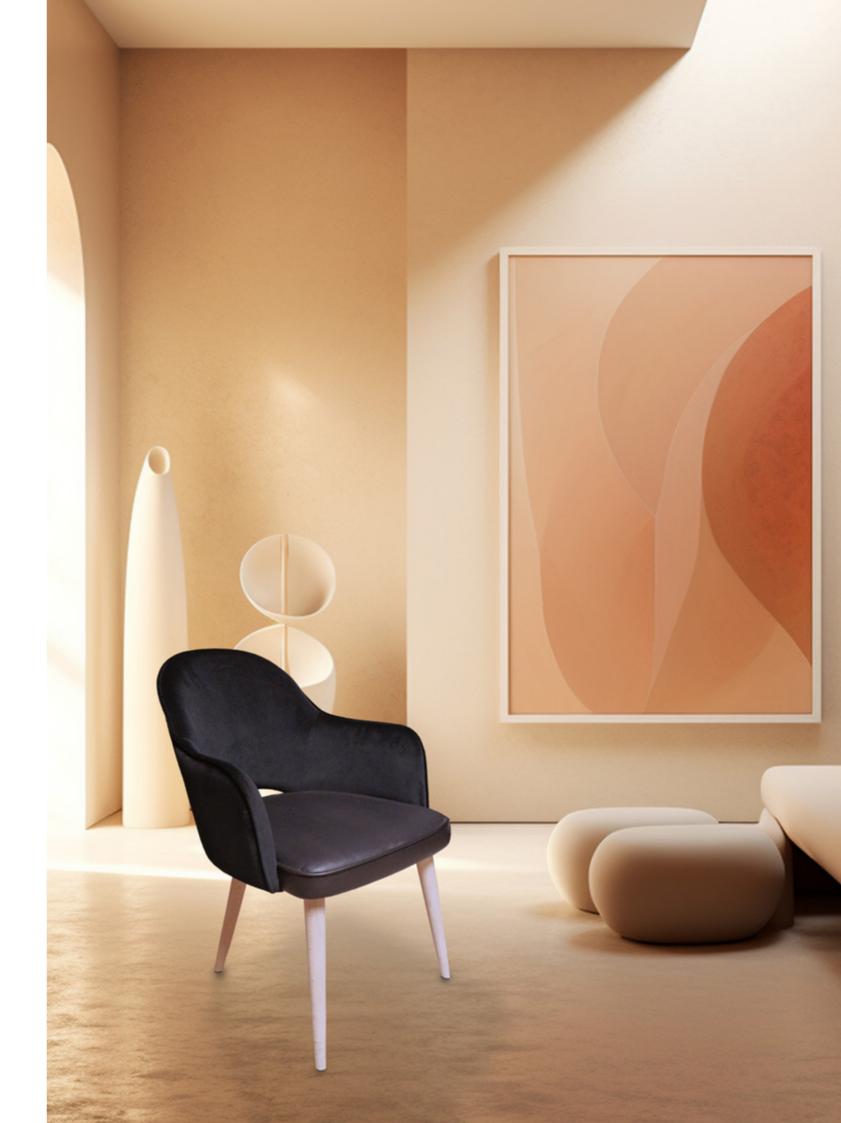

#### Amsterdam Versatile model: it allows full or hollow backrest.

It stands out in any room.

With an appealing design, this model has segregated parts and it's an invitation to customization. Its organic form gives more dynamism to any project.