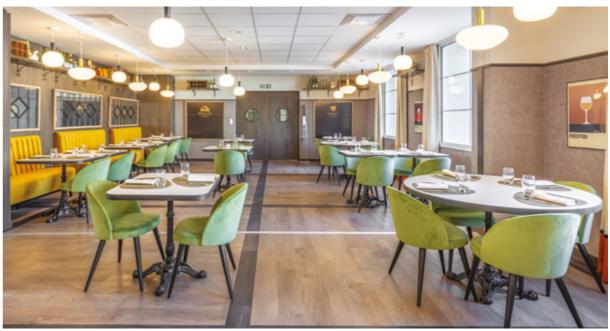

The Ovelia space has opted for the chair Marseille for its restaurant.

needs.

The opening in the backrest offers visual lightness, which corresponds to the color chosen for the coating and the structure - a model fully customized to the customer's