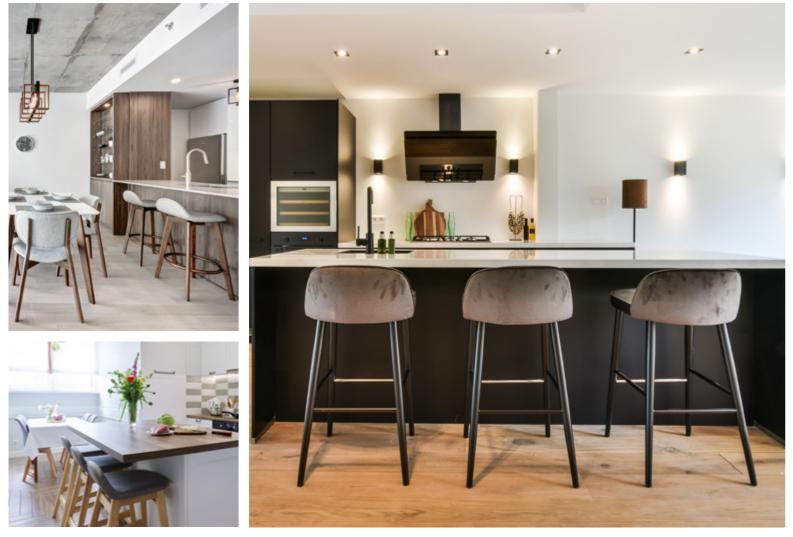

### Bars

Featured on the residential countertops, stools or bar benches can also be customized.

In addition to being practical and modern, this type of furniture becomes even more versatile when they are custom made.