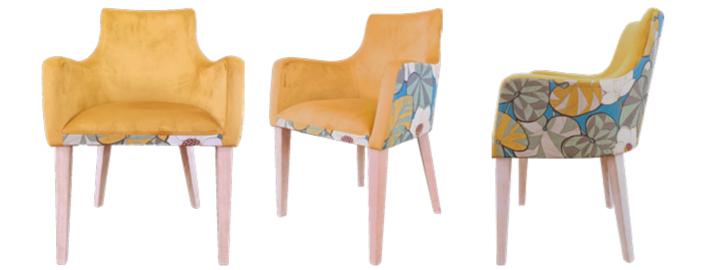

### Marseille Versatile model: it allows full or hollow backrest.

**Sophisticated, elegant and unique.** A sophisticated design marks the essence of this model, which is a "must" for modern environments.

The Ovelia space has opted for the chair Marseille for its restaurant.

needs.

The opening in the backrest offers visual lightness, which corresponds to the color chosen for the coating and the structure - a model fully customized to the customer's