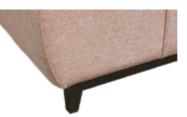

### Feet

All models are available for customizing fabrics and dimensions.

### Choose the ideal foot shape to make up your seat.

The feet can be of wood or metal. When in wood, they allow greater customization in shape and colors; when in metal, ensures the characteristic visual appearance.

Box style It follows the shape of your sofa and eases the cleaning of the room.

Wooden feet The most practical option; allows varied and customizable application.

Metal feet sofa.

Conventional design; provides more stability and

It ensures a more modern and robust look for your

Mama Shelter Dijon.

Ovelia Résidence Senior.