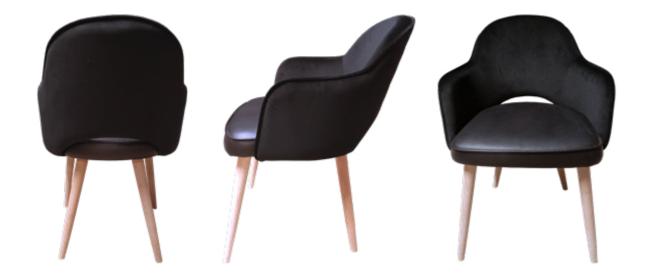

#### Amsterdam Versatile model: it allows full or hollow backrest.

It stands out in any room.

With an appealing design, this model has segregated parts and it's an invitation to customization. Its organic form gives more dynamism to any project.