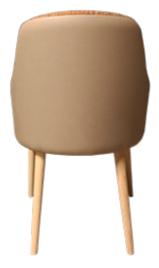

#### Amsterdam Versatile model: it allows full or hollow backrest.

It stands out in any room.

With an appealing design, this model has segregated parts and it's an invitation to customization. Its organic form gives more dynamism to any project.