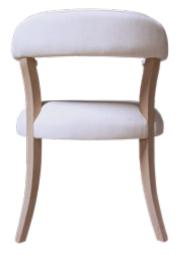

#### Amsterdam Versatile model: it allows full or hollow backrest.

It stands out in any room.

With an appealing design, this model has segregated parts and it's an invitation to customization. Its organic form gives more dynamism to any project.