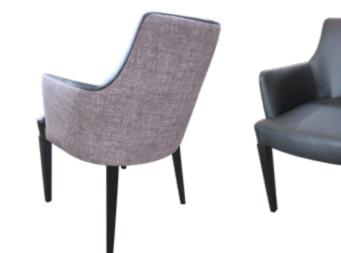

### Bruxelles Robust, heavy and highly durable model.

#### Simple, refined and timeless.

A sturdy chair with soft lines, which finds harmony through the equibrium. A piece that make any dining room dynamic and elegant.