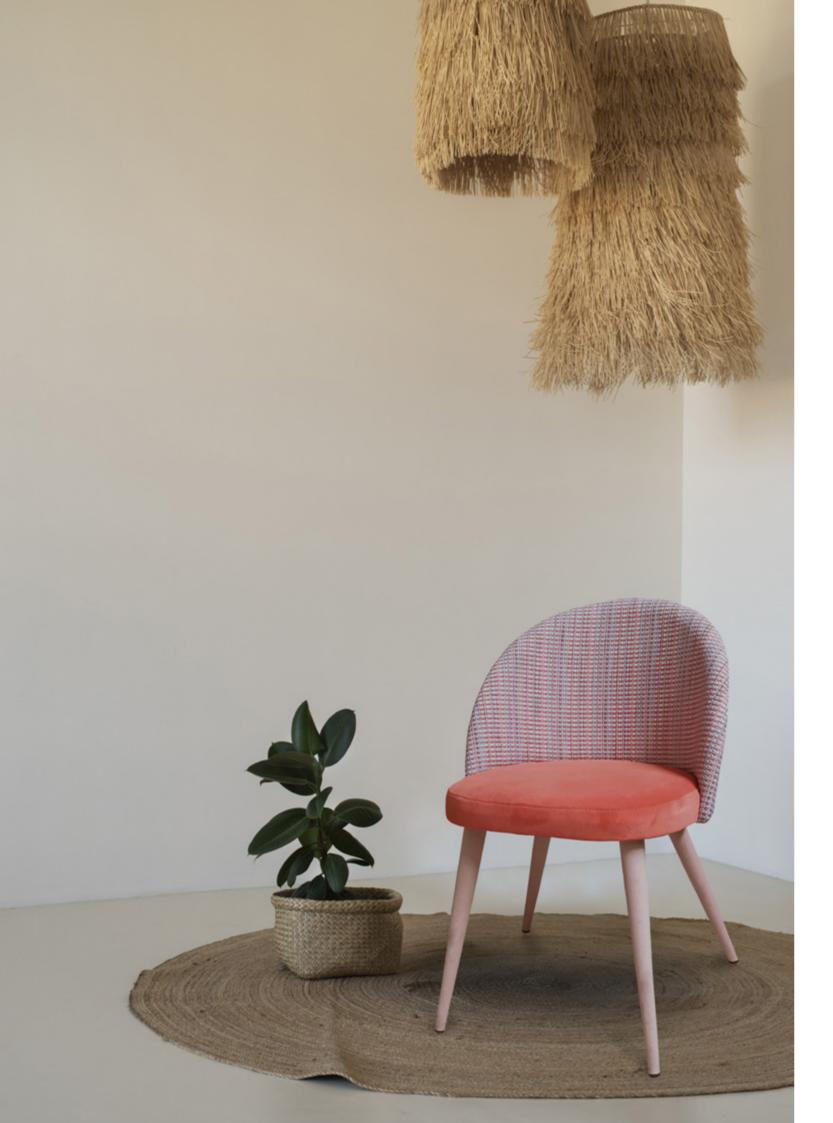

## Upholstery

changed as best to serve its purpose.

All models are available for customizing fabrics and dimensions.

### Choose the type of finish that best suits your upholstery. Keep in mind that the most comfortable seat is usually with plain finish. The backrest, however, can be

### Plain

Simple, versatile and accurate design: the right bet for any project.

### Vertical channels

It offers comfort and ensures a more defined visual appearance.

### Butone

Eclectic design, simpler than the capitonê and more sophisticated than the plain.

Capitone More sophisticated finish that values appealing design.