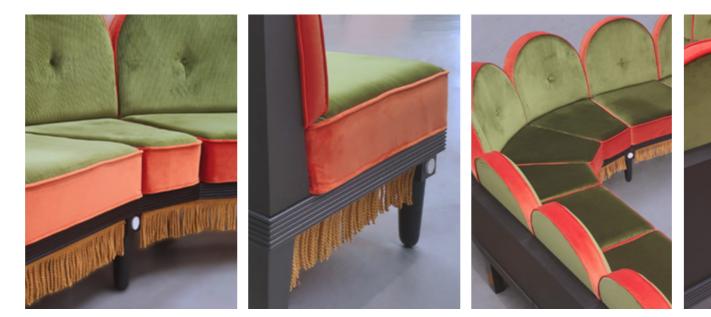

## Upholstery

changed as best to serve its purpose.

All models are available for customizing fabrics and dimensions.

### Choose the type of finish that best suits your upholstery. Keep in mind that the most comfortable seat is usually with plain finish. The backrest, however, can be

### Plain

Simple, versatile and accurate design: the right bet for any project.

### Vertical channels

It offers comfort and ensures a more defined visual appearance.

### Butone

Eclectic design, simpler than the capitonê and more sophisticated than the plain.

Capitone More sophisticated finish that values appealing design.