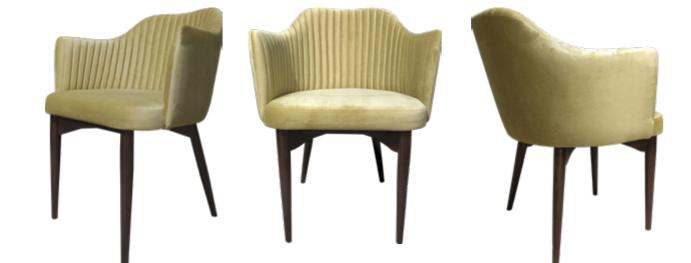

### Marseille Versatile model: it allows full or hollow backrest.

**Sophisticated, elegant and unique.** A sophisticated design marks the essence of this model, which is a "must" for modern environments.

The Ovelia space has opted for the chair Marseille for its restaurant.

needs.

The opening in the backrest offers visual lightness, which corresponds to the color chosen for the coating and the structure - a model fully customized to the customer's