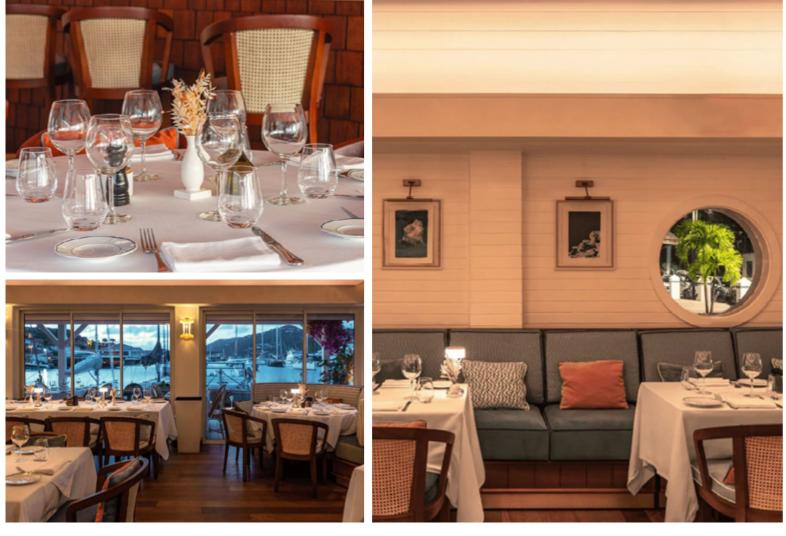

### Bagatelle World

With exclusive designs, the Bagatelle group creates sophisticated restaurants around the world.

Chairs and bar stools signed by Sam Baron come to life in our factory and make up the brand's spaces. Along with the personalized furniture, there are also sun loungers and sofas, aiming for the comfort of customers.

## Bagatelle World

In our factory, we produced furniture for the Bagatelle restaurant on the Caribbean island of St. Barth, for the French unit in St. Tropez and also for the space in Dubai - each with its own specificities.