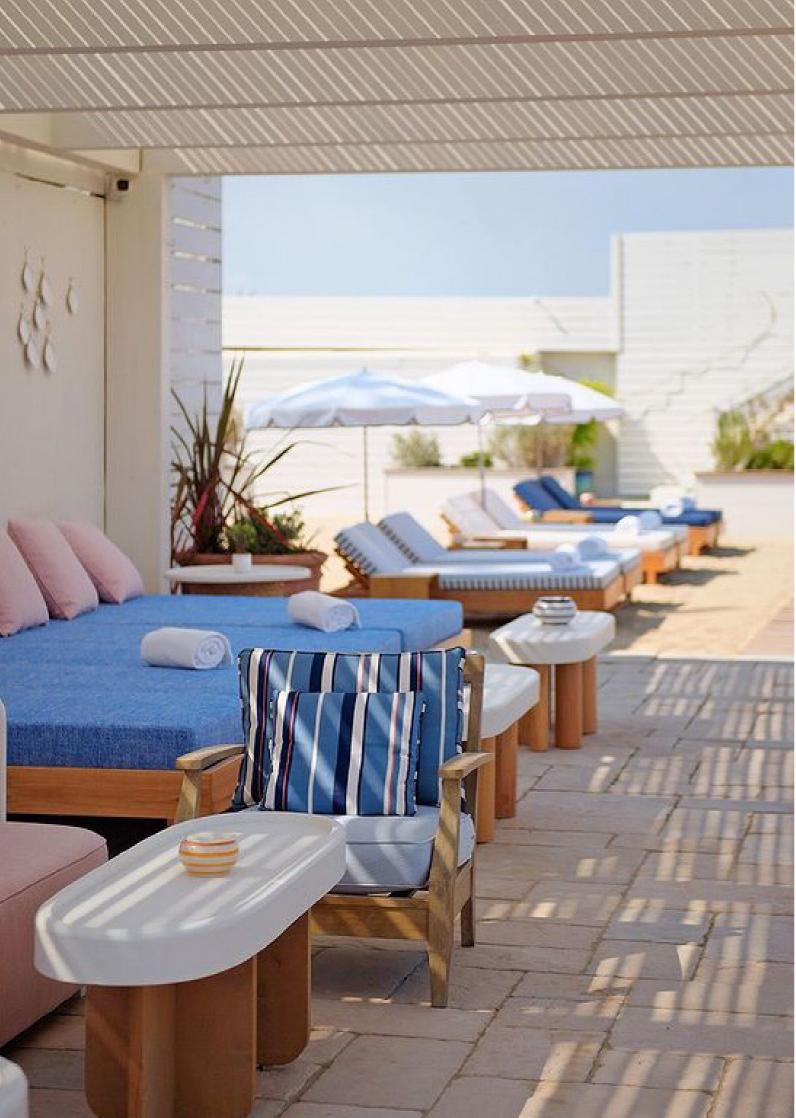

### Marea restaurant

Sofas, chairs and decorative pillows in shades of blue and white brought the Mediterranean sea into this space.

Our Lyon and Marseille models bring the restaurant to life, but the highlight are the completely custom-made sofas. Waterproof materials allow the furniture to be used outdoors, extending its useful life on the terrace of the Canopy hotel in Cannes.