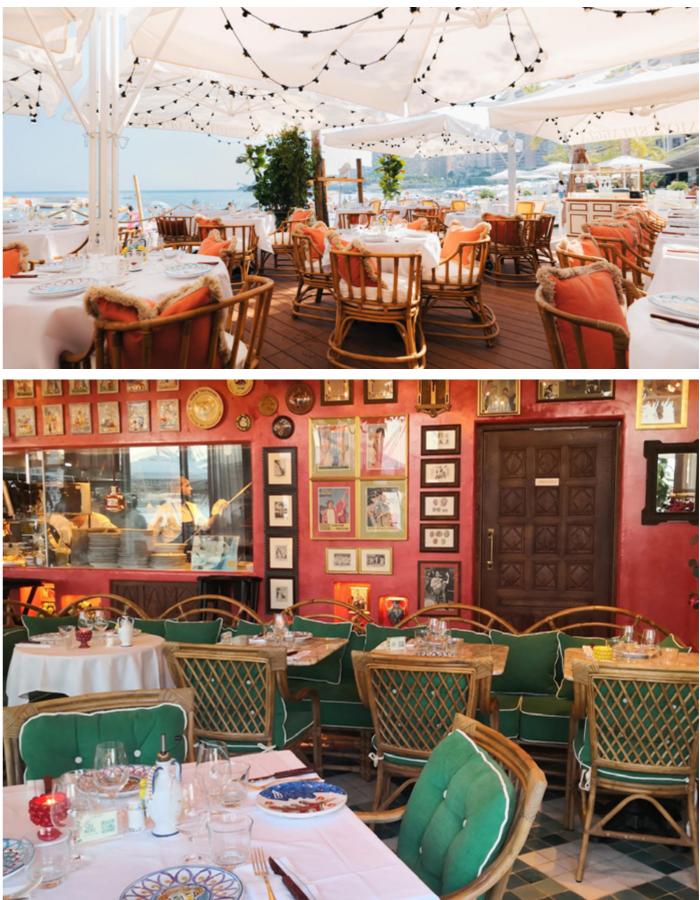

### Bagatelle World

With exclusive designs, the Bagatelle group creates sophisticated restaurants around the world.

Chairs and bar stools signed by Sam Baron come to life in our factory and make up the brand's spaces. Along with the personalized furniture, there are also sun loungers and sofas, aiming for the comfort of customers.

## Bagatelle World

In our factory, we produced furniture for the Bagatelle restaurant on the Caribbean island of St. Barth, for the French unit in St. Tropez and also for the space in Dubai - each with its own specificities.