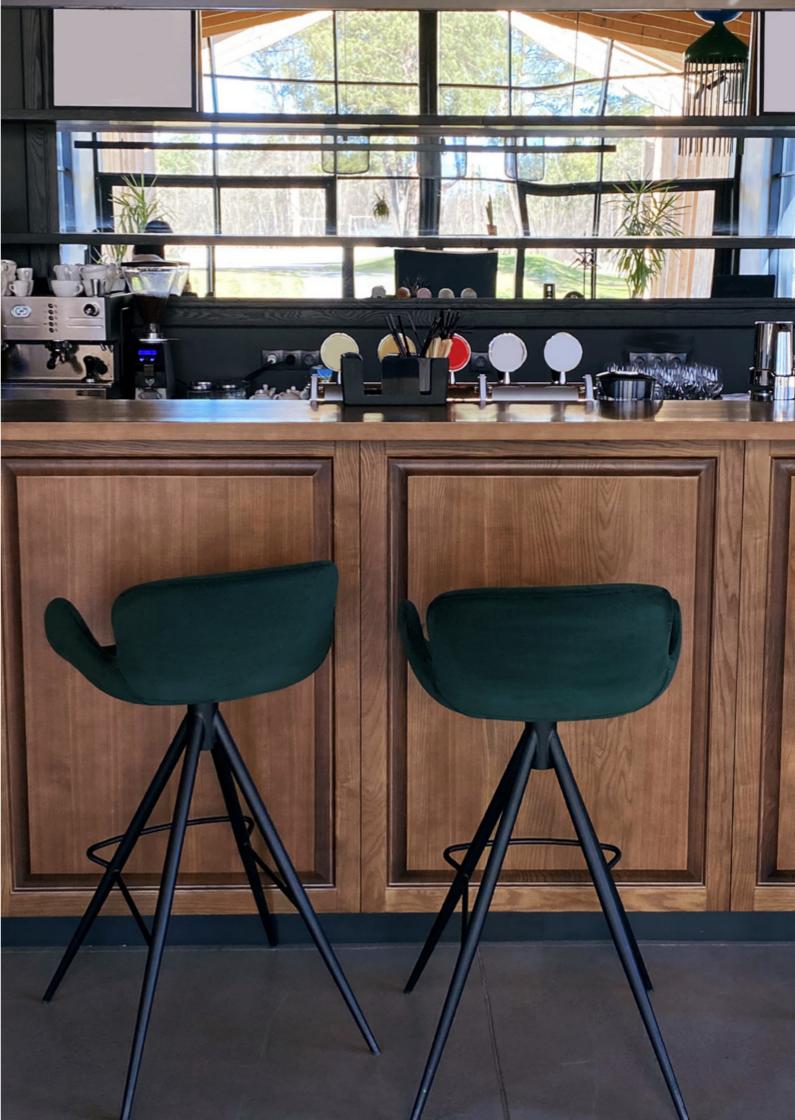

### Bars

Featured on the residential countertops, stools or bar benches can also be customized.

In addition to being practical and modern, this type of furniture becomes even more versatile when they are custom made.