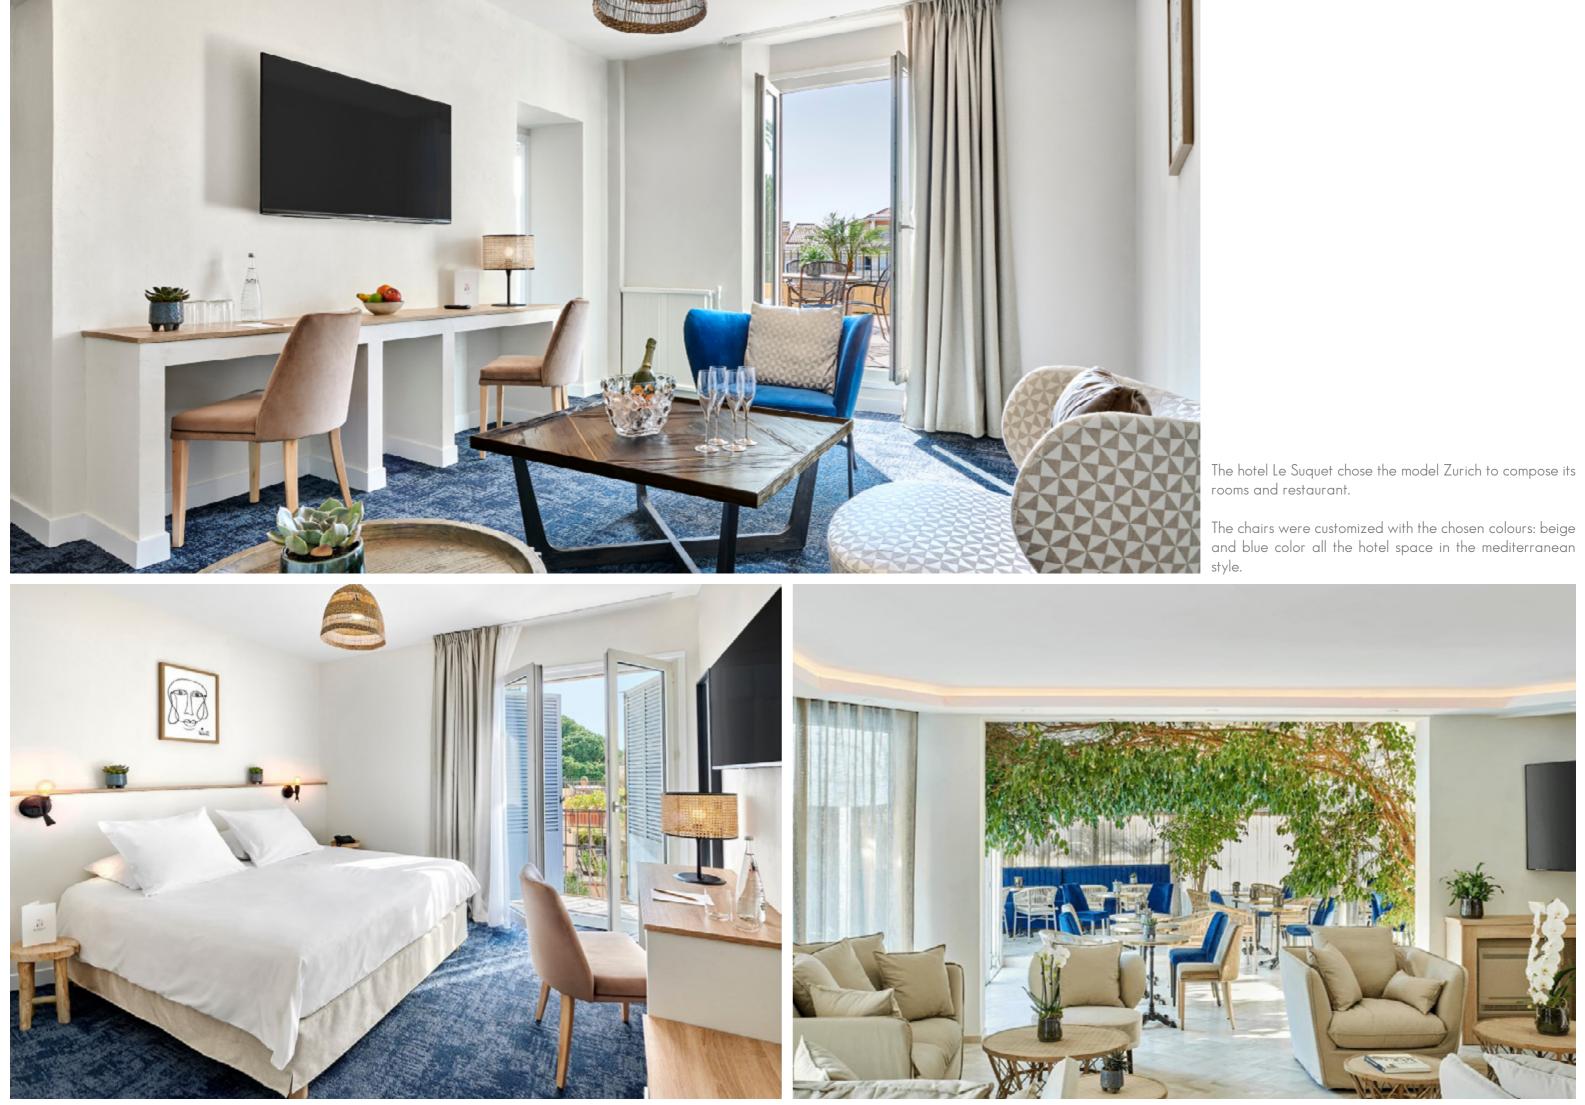

### Zurich Robust, heavy and highly durable model.

**Elegance never goes out of style.** This classic design represents the concepts of elegance and comfort and is the ideal model to equip a sophisticated dining room.