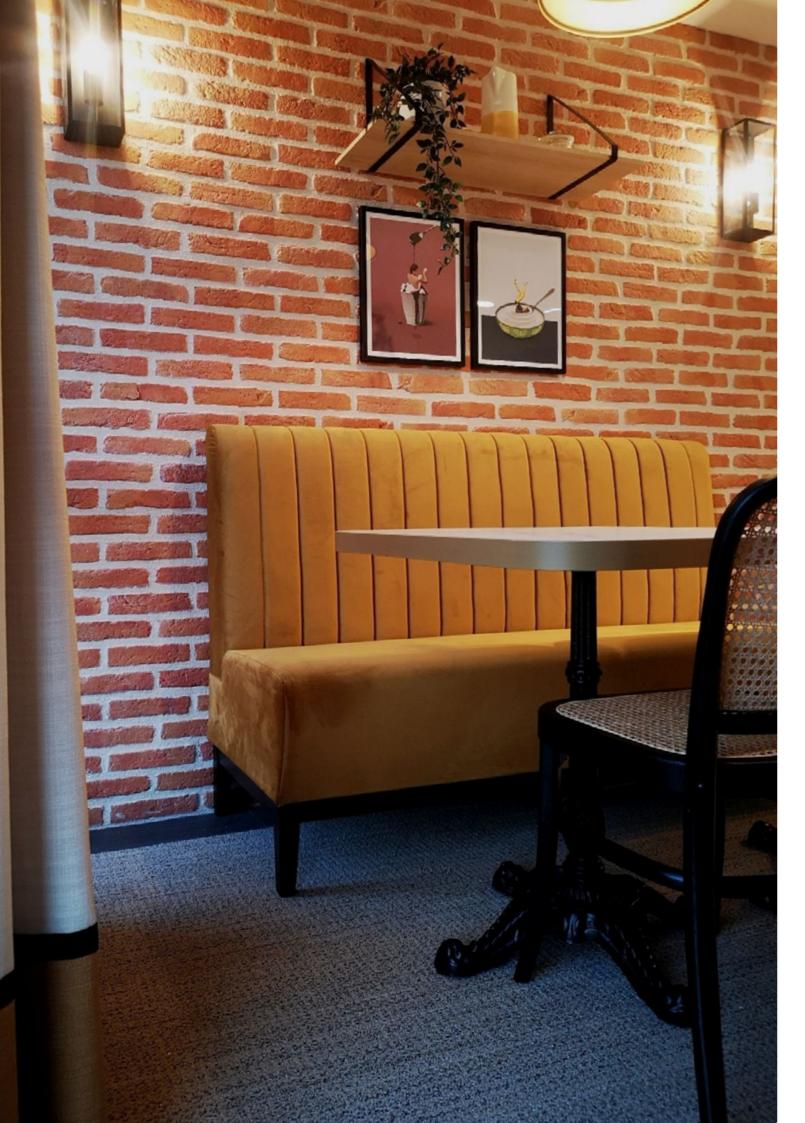

### Vertical channels

It offers comfort and ensures a more defined visual appearance.