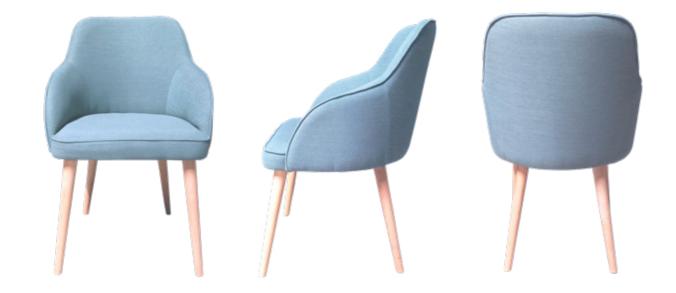

#### Cascais Versatile model: it allows full or hollow backrest.

#### A new definition of relaxation.

The priority of this model is to ensure the comfort of the user, and its harmonic lines and shapes inspires its use in the most diverse projects and rooms.