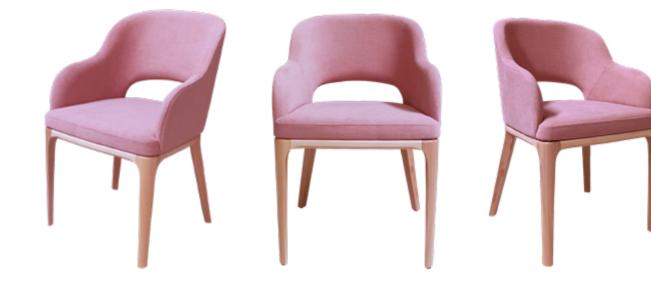

### Marseille Versatile model: it allows full or hollow backrest.

**Sophisticated, elegant and unique.** A sophisticated design marks the essence of this model, which is a "must" for modern environments.