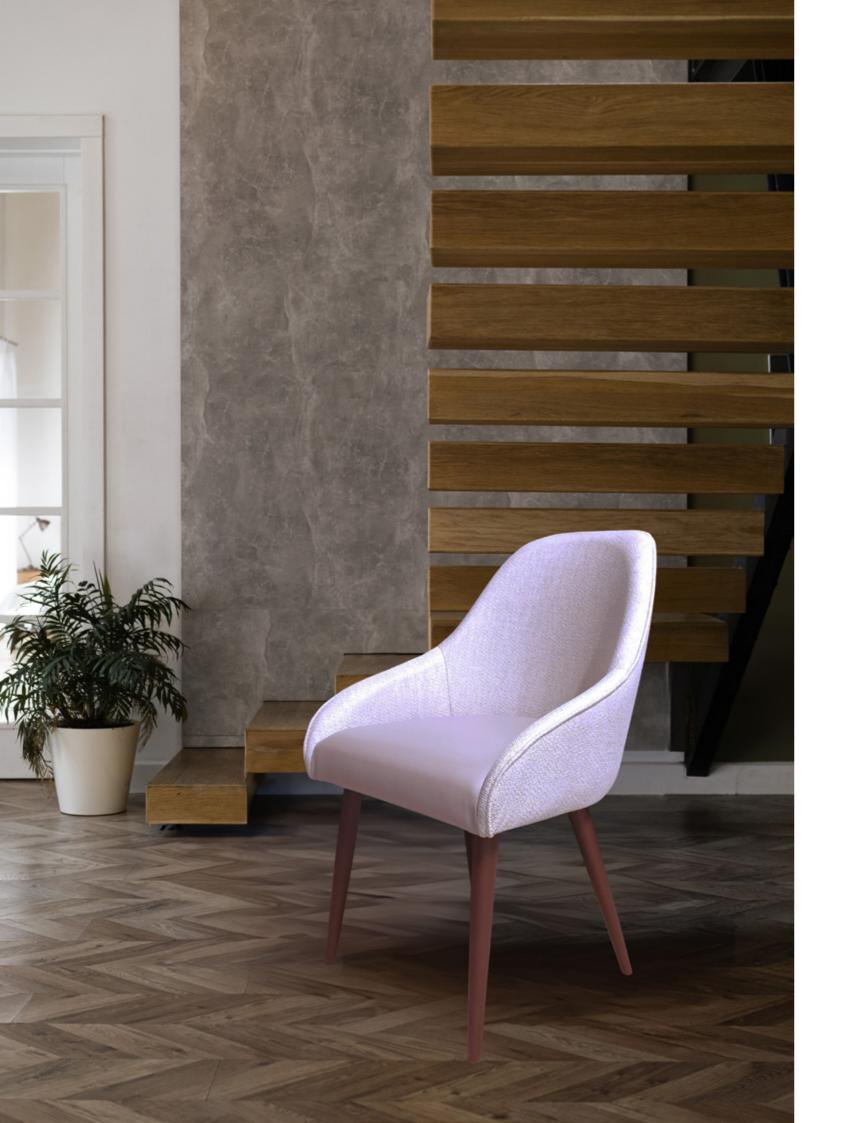

#### Cascais Versatile model: it allows full or hollow backrest.

#### A new definition of relaxation.

The priority of this model is to ensure the comfort of the user, and its harmonic lines and shapes inspires its use in the most diverse projects and rooms.