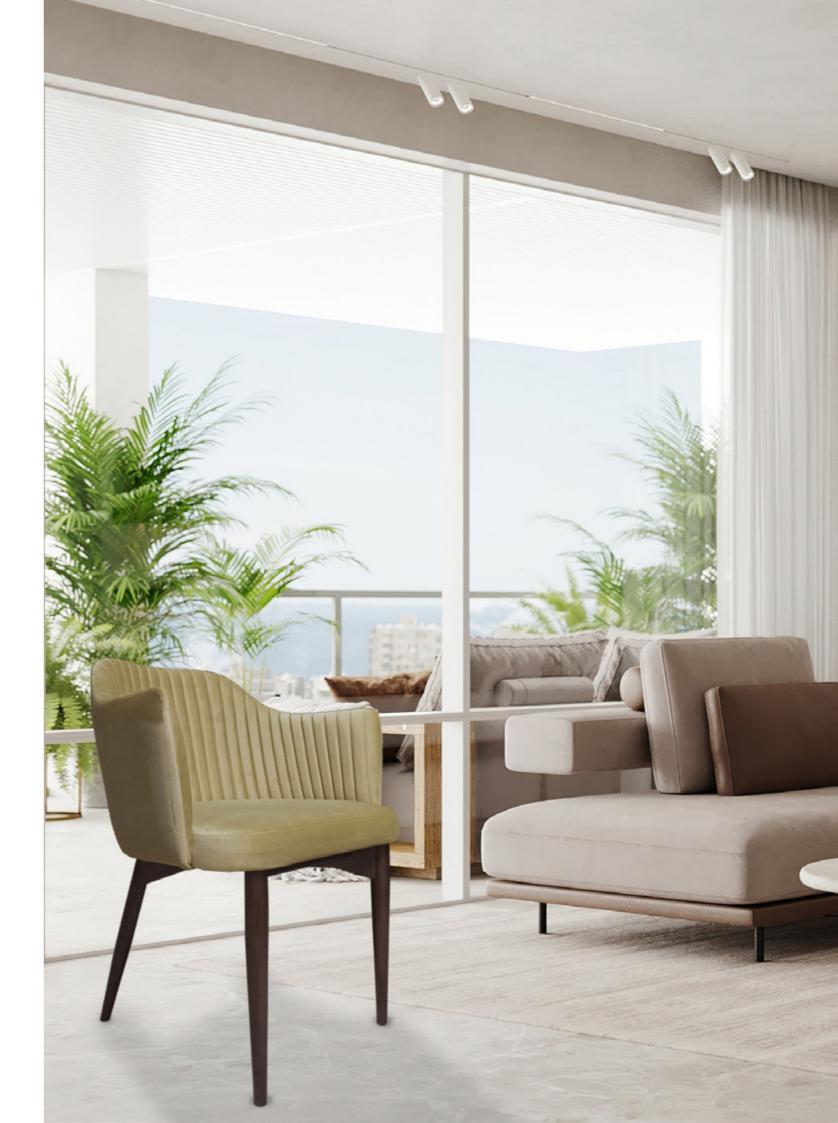

### Marseille Versatile model: it allows full or hollow backrest.

**Sophisticated, elegant and unique.** A sophisticated design marks the essence of this model, which is a "must" for modern environments.

The Ovelia space has opted for the chair Marseille for its restaurant.

needs.

The opening in the backrest offers visual lightness, which corresponds to the color chosen for the coating and the structure - a model fully customized to the customer's