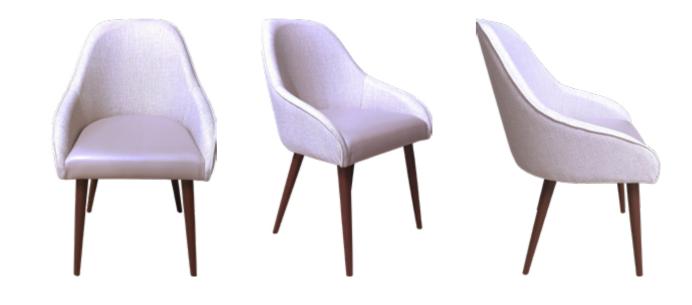

#### Cascais Versatile model: it allows full or hollow backrest.

#### A new definition of relaxation.

The priority of this model is to ensure the comfort of the user, and its harmonic lines and shapes inspires its use in the most diverse projects and rooms.