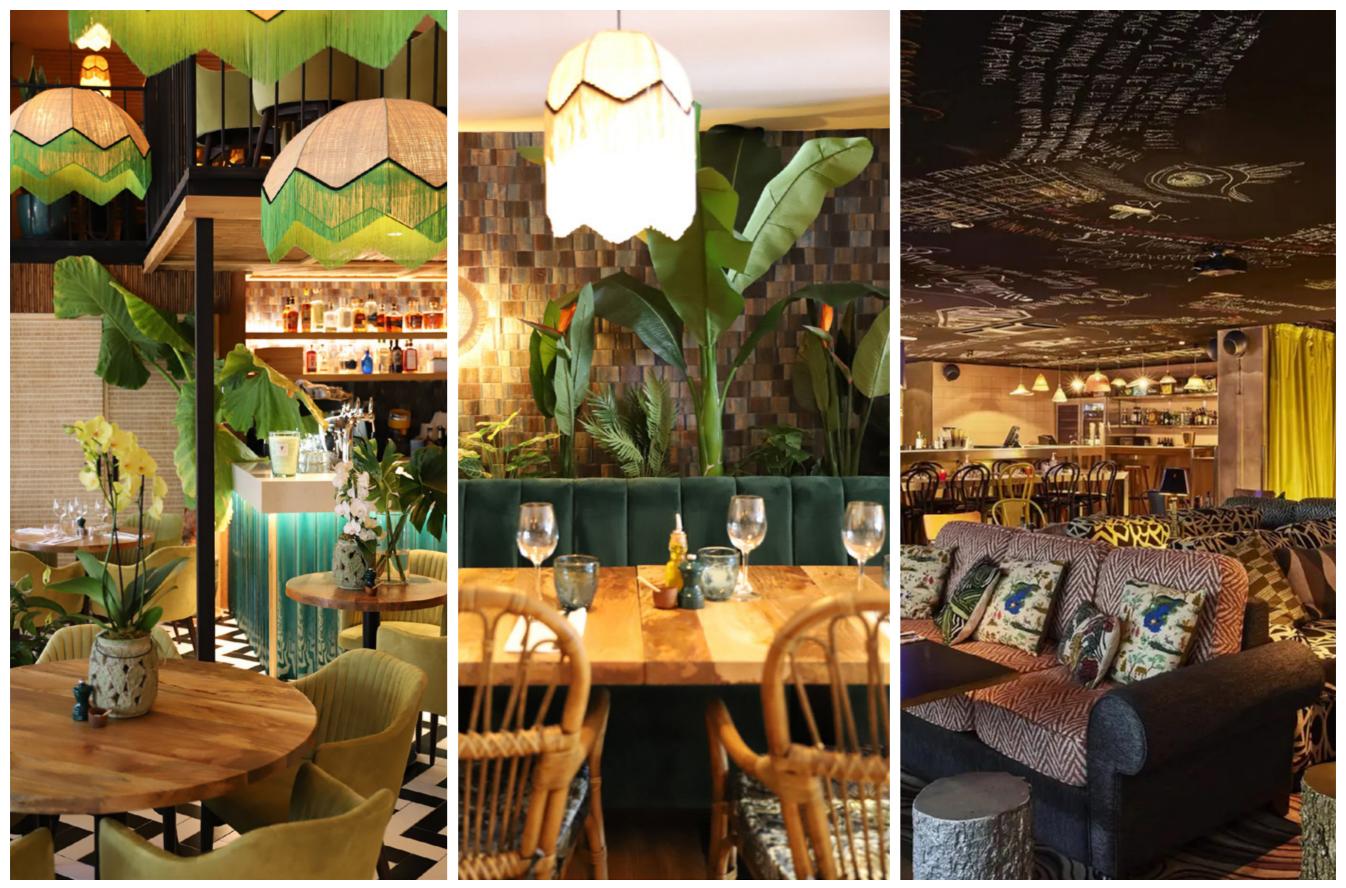

## Custom made projects

### Bagatelle World

With exclusive designs, the Bagatelle group creates sophisticated restaurants around the world.

Chairs and bar stools signed by Sam Baron come to life in our factory and make up the brand's spaces. Along with the personalized furniture, there are also sun loungers and sofas, aiming for the comfort of customers.

## Bagatelle World

In our factory, we produced furniture for the Bagatelle restaurant on the Caribbean island of St. Barth, for the French unit in St. Tropez and also for the space in Dubai - each with its own specificities.