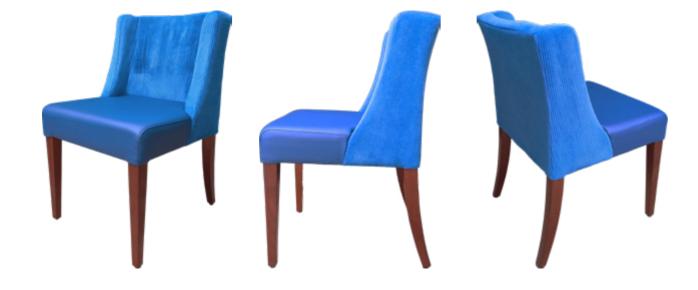

### Zurich Robust, heavy and highly durable model.

**Elegance never goes out of style.** This classic design represents the concepts of elegance and comfort and is the ideal model to equip a sophisticated dining room.