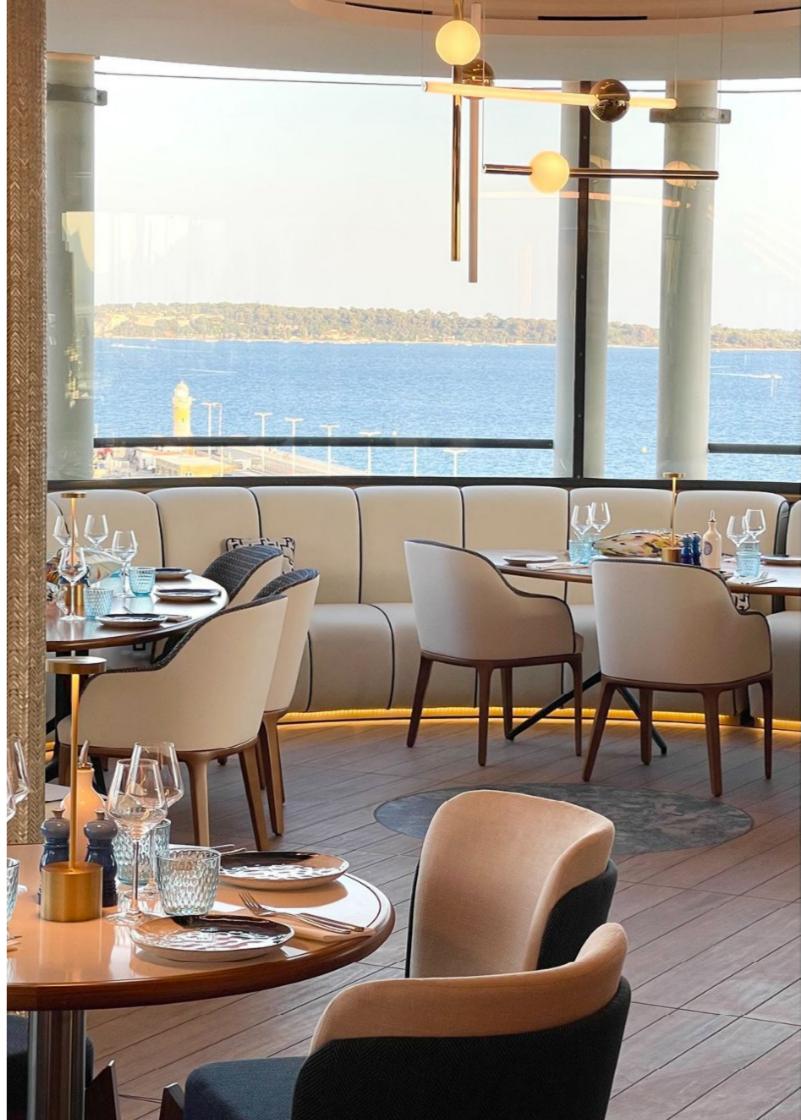

### Mawi restaurant

The biggest highlight of Mawi restaurant is its curved sofas, a challenge that we face with enthusiasm and pride for the result.

In addition, our Marseille chair was also part of the space, as well as a second exclusive model, made according to the design of the restaurant.