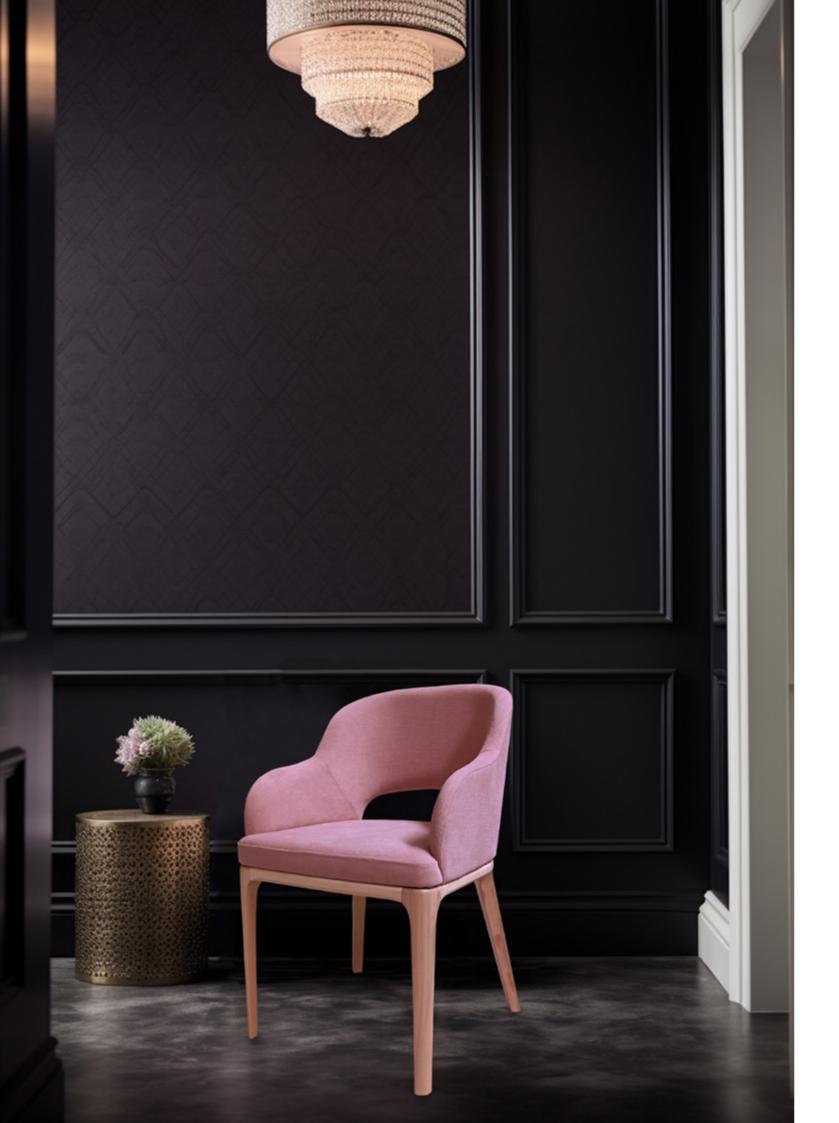

### Marseille Versatile model: it allows full or hollow backrest.

**Sophisticated, elegant and unique.** A sophisticated design marks the essence of this model, which is a "must" for modern environments.

The Ovelia space has opted for the chair Marseille for its restaurant.

needs.

The opening in the backrest offers visual lightness, which corresponds to the color chosen for the coating and the structure - a model fully customized to the customer's