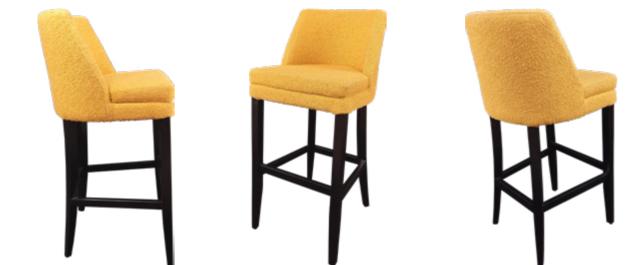

## Manchester

Lightweight, eclectic and extremely practical model.

**Contemporary and versatile model.** Practicality and refinement are the keywords of this bar stool.

Verona

Lightweight, eclectic and extremely practical model.