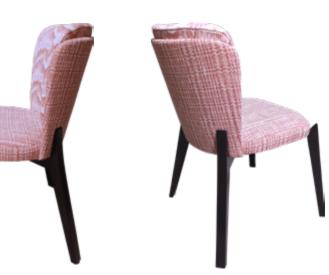

### Lille Lightweight, eclectic and extremely practical model.

A simple design, an amazing product. A model that aims at practicality, has a stripped design that goes well with different combinations of colors and prints, and fits with harmony in any room.