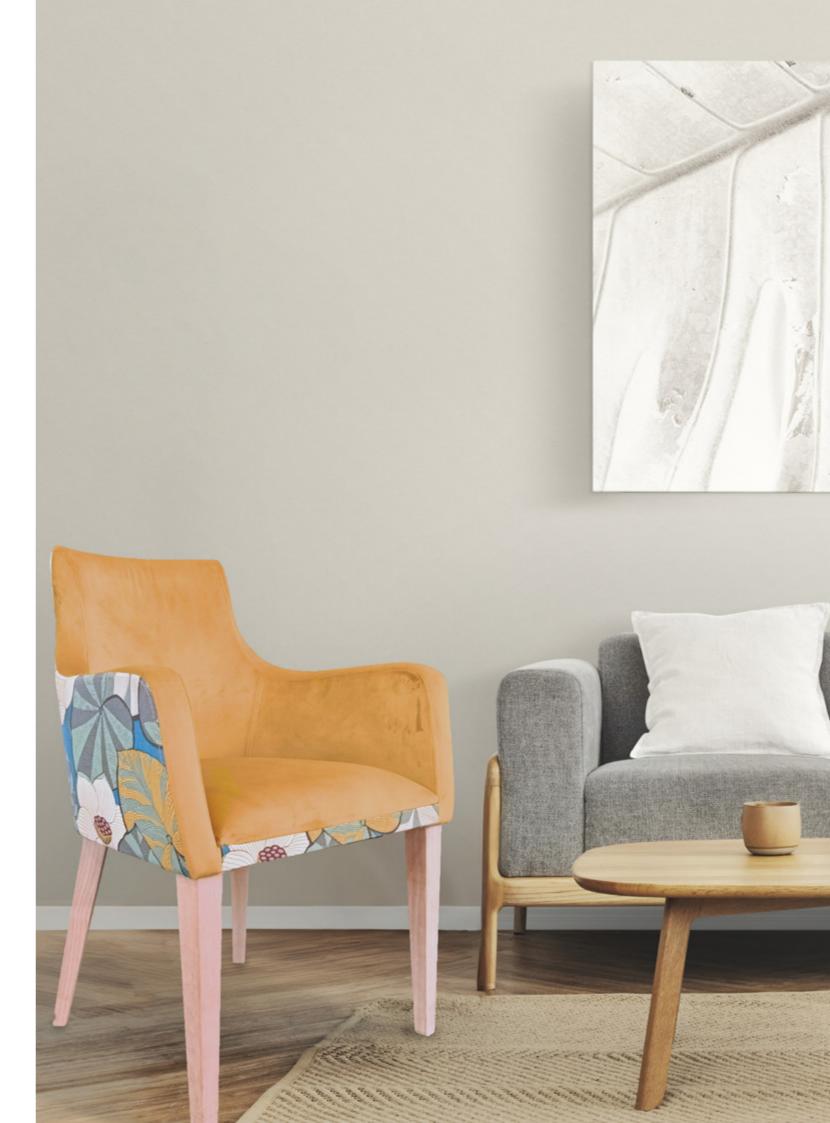

#### Cascais Versatile model: it allows full or hollow backrest.

#### A new definition of relaxation.

The priority of this model is to ensure the comfort of the user, and its harmonic lines and shapes inspires its use in the most diverse projects and rooms.