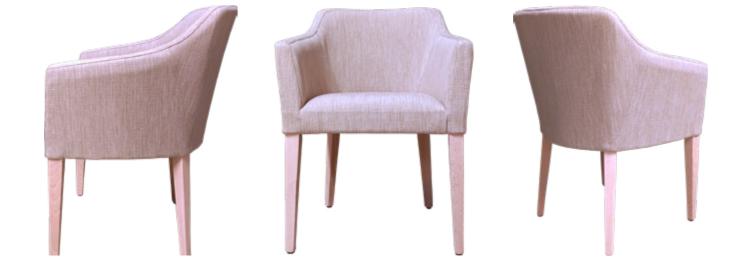

#### Cascais Versatile model: it allows full or hollow backrest.

#### A new definition of relaxation.

The priority of this model is to ensure the comfort of the user, and its harmonic lines and shapes inspires its use in the most diverse projects and rooms.