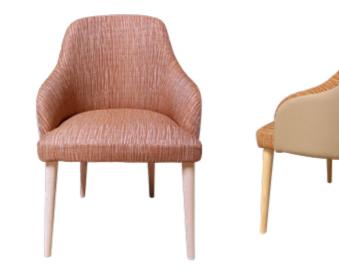

### Lisboa Lightweight, eclectic and extremely practical model.

Compose the decor has never been so comfortable. A model that combines comfort seating with a modern, versatile and stripped look.