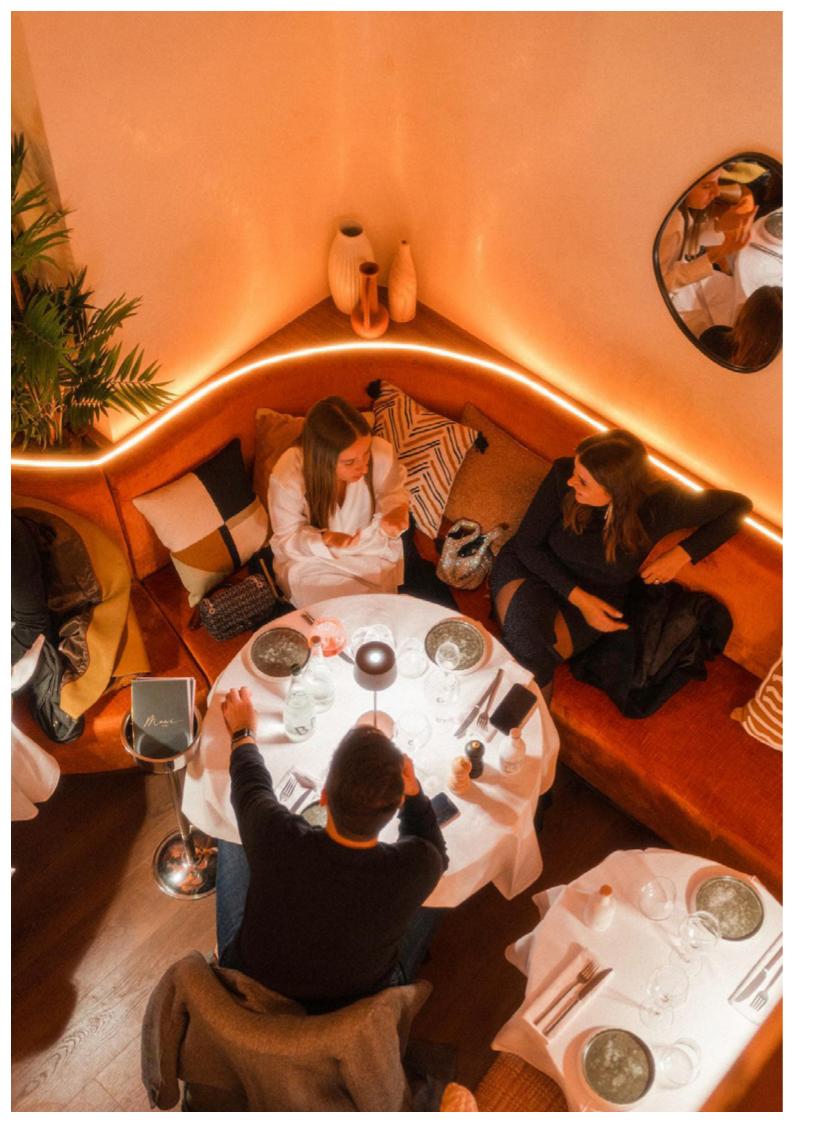

### Marea restaurant

Sofas, chairs and decorative pillows in shades of blue and white brought the Mediterranean sea into this space.

Our Lyon and Marseille models bring the restaurant to life, but the highlight are the completely custom-made sofas. Waterproof materials allow the furniture to be used outdoors, extending its useful life on the terrace of the Canopy hotel in Cannes.