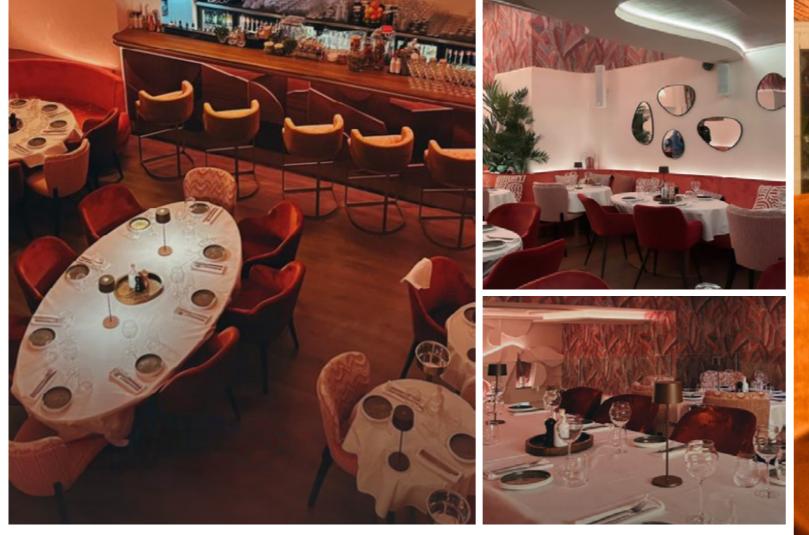

### Indie Mountain restaurant

An exclusive project, with two models developed for the Indie Mountain restaurant.

The chairs were manufactured according to the project sent to our designers, who compromised themselves to choose the best materials for the best result.

### Mawi restaurant

The biggest highlight of Mawi restaurant is its curved sofas, a challenge that we face with enthusiasm and pride for the result.

In addition, our Marseille chair was also part of the space, as well as a second exclusive model, made according to the design of the restaurant.