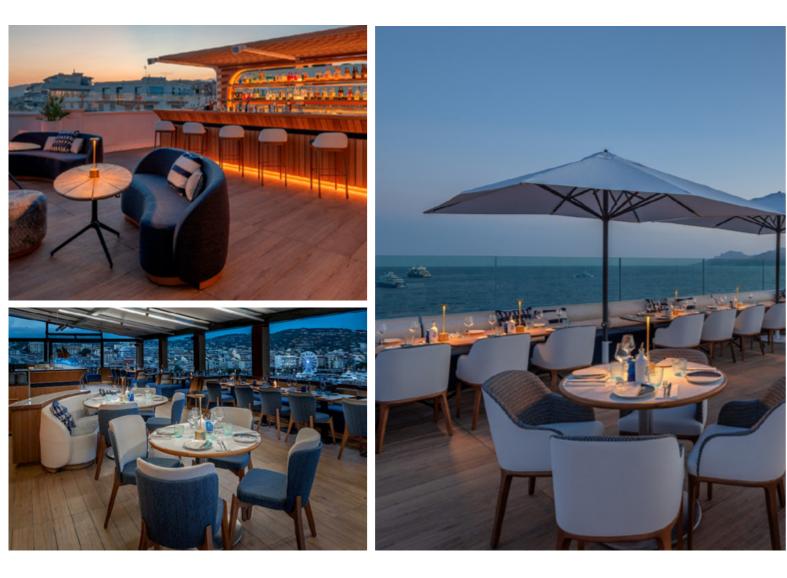

### Marea restaurant

Sofas, chairs and decorative pillows in shades of blue and white brought the Mediterranean sea into this space.

Our Lyon and Marseille models bring the restaurant to life, but the highlight are the completely custom-made sofas. Waterproof materials allow the furniture to be used outdoors, extending its useful life on the terrace of the Canopy hotel in Cannes.