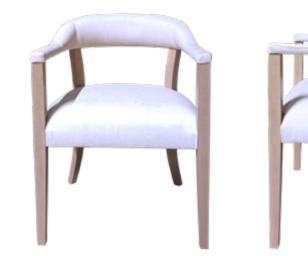

#### Amsterdam Versatile model: it allows full or hollow backrest.

It stands out in any room.

With an appealing design, this model has segregated parts and it's an invitation to customization. Its organic form gives more dynamism to any project.