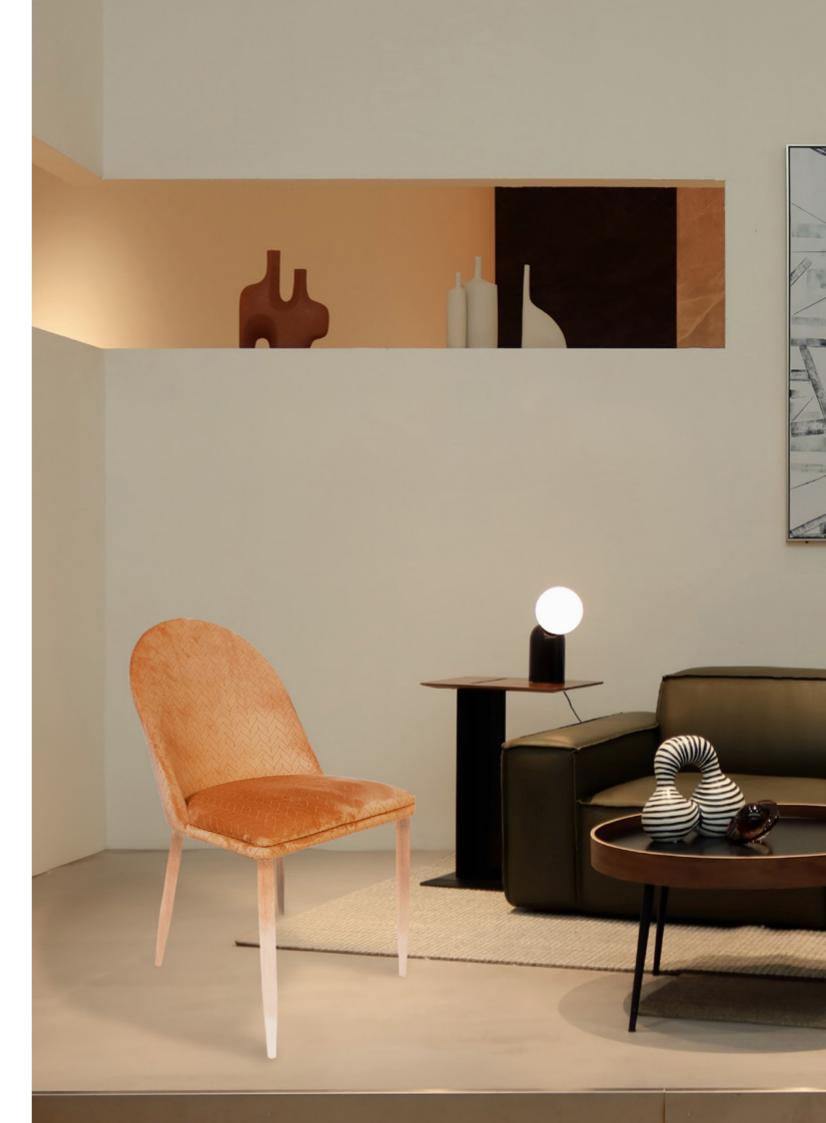

### Marseille Versatile model: it allows full or hollow backrest.

**Sophisticated, elegant and unique.** A sophisticated design marks the essence of this model, which is a "must" for modern environments.

The Ovelia space has opted for the chair Marseille for its restaurant.

needs.

The opening in the backrest offers visual lightness, which corresponds to the color chosen for the coating and the structure - a model fully customized to the customer's