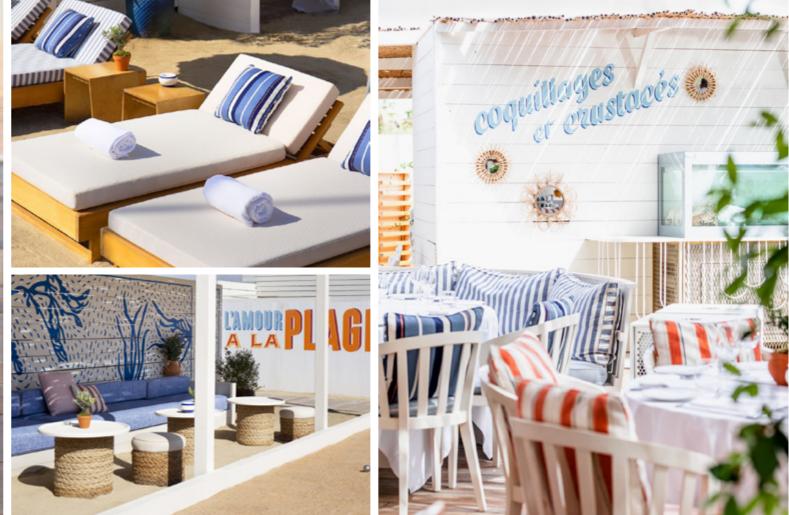

### Bagatelle World

With exclusive designs, the Bagatelle group creates sophisticated restaurants around the world.

Chairs and bar stools signed by Sam Baron come to life in our factory and make up the brand's spaces. Along with the personalized furniture, there are also sun loungers and sofas, aiming for the comfort of customers.

## Bagatelle World

In our factory, we produced furniture for the Bagatelle restaurant on the Caribbean island of St. Barth, for the French unit in St. Tropez and also for the space in Dubai - each with its own specificities.