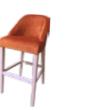

### Bern stool Lightweight, eclectic and extremely practical model.

**Practicality combined with comfort.** Insipirada by the Bern chair, this stool confers refinement without disregarding comfort.