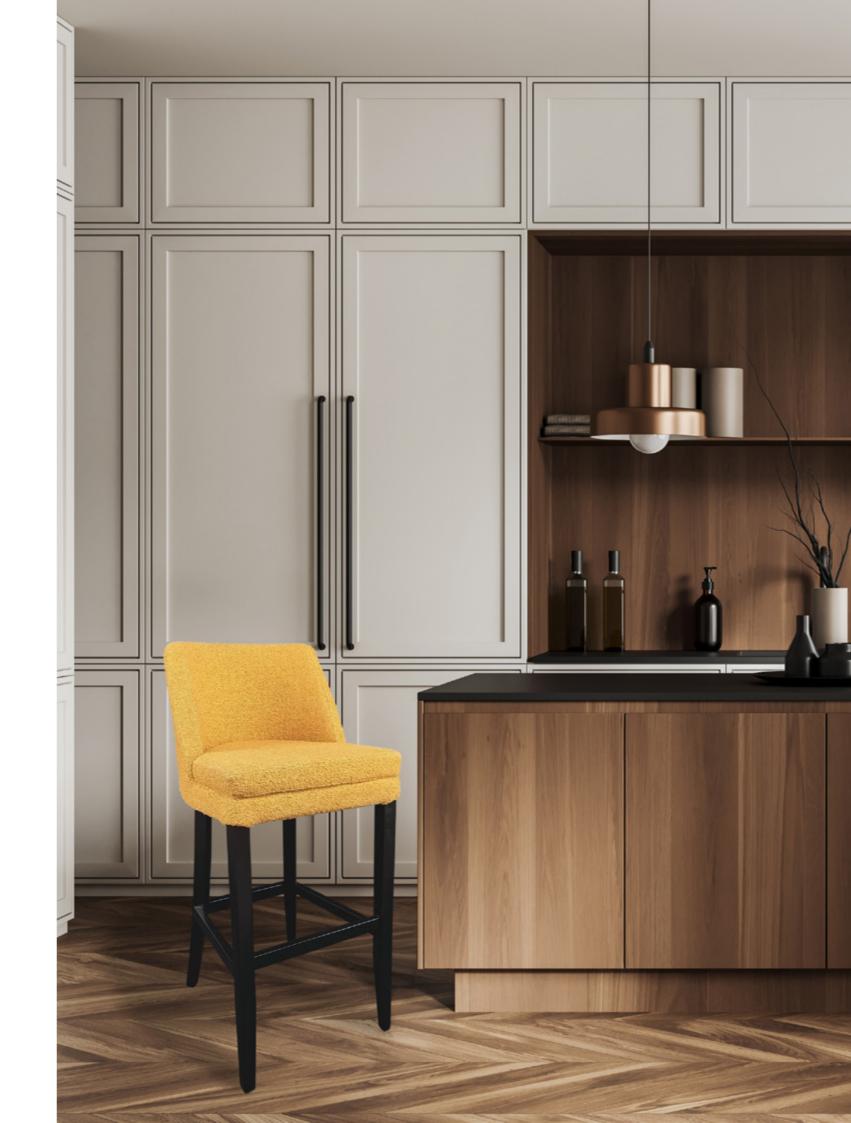

### Bern stool Lightweight, eclectic and extremely practical model.

**Practicality combined with comfort.** Insipirada by the Bern chair, this stool confers refinement without disregarding comfort.