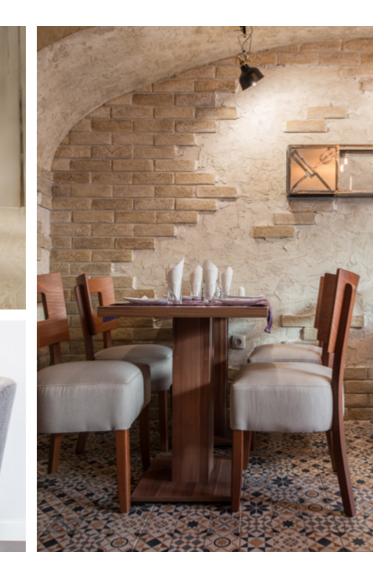

## Dining rooms

A project that seeks originality requires custom manufacturing.

Chairs or armchairs, with foams of different thicknesses and coating on any type of fabric: find the ideal piece for your dining room.