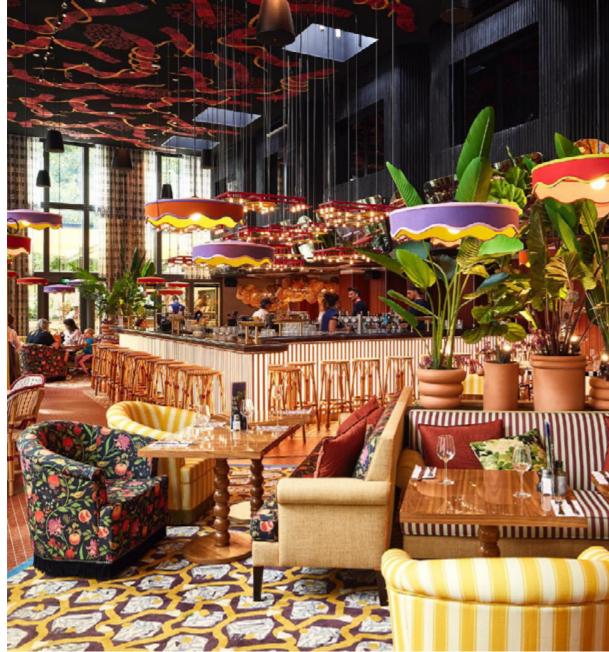

### Bagatelle World

With exclusive designs, the Bagatelle group creates sophisticated restaurants around the world.

Chairs and bar stools signed by Sam Baron come to life in our factory and make up the brand's spaces. Along with the personalized furniture, there are also sun loungers and sofas, aiming for the comfort of customers.

## Bagatelle World

In our factory, we produced furniture for the Bagatelle restaurant on the Caribbean island of St. Barth, for the French unit in St. Tropez and also for the space in Dubai - each with its own specificities.