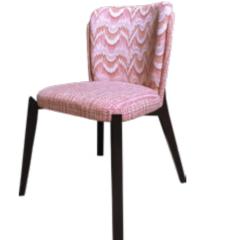

### Lille Lightweight, eclectic and extremely practical model.

A simple design, an amazing product. A model that aims at practicality, has a stripped design that goes well with different combinations of colors and prints, and fits with harmony in any room.