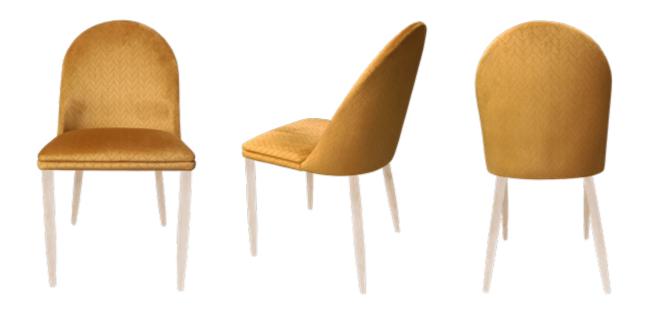

### Marseille Versatile model: it allows full or hollow backrest.

**Sophisticated, elegant and unique.** A sophisticated design marks the essence of this model, which is a "must" for modern environments.

The Ovelia space has opted for the chair Marseille for its restaurant.

needs.

The opening in the backrest offers visual lightness, which corresponds to the color chosen for the coating and the structure - a model fully customized to the customer's