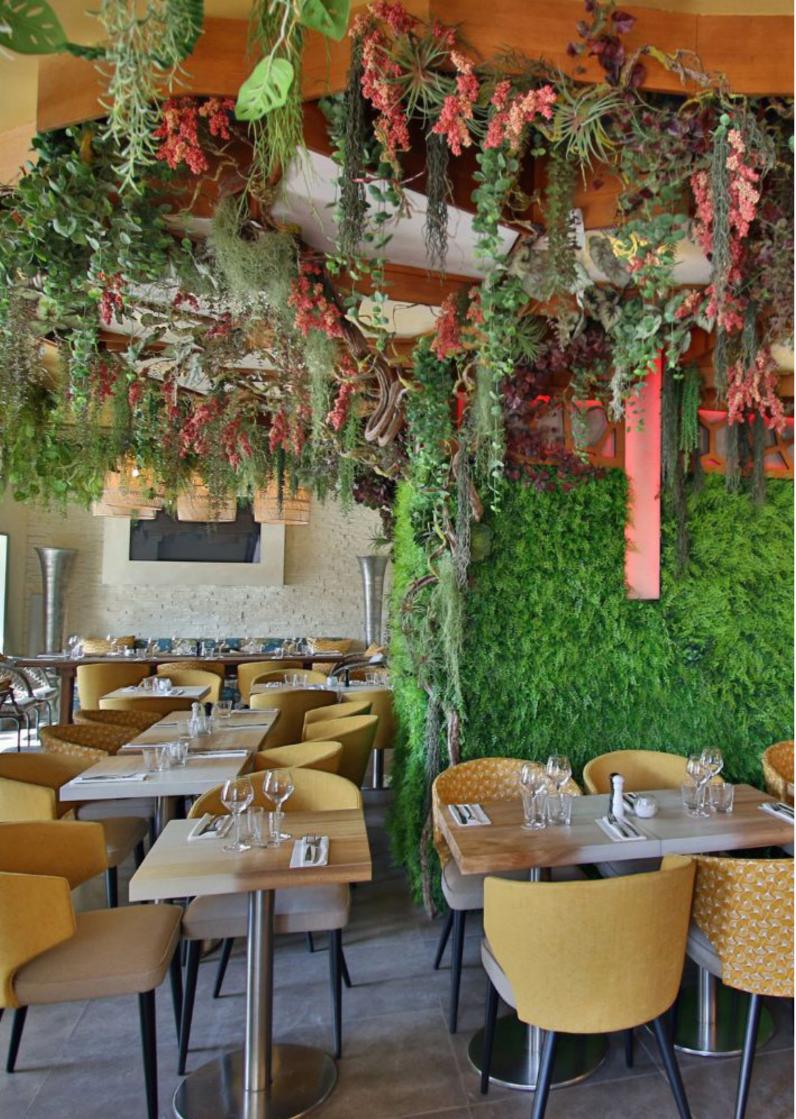

### Marseille Versatile model: it allows full or hollow backrest.

**Sophisticated, elegant and unique.** A sophisticated design marks the essence of this model, which is a "must" for modern environments.

The Ovelia space has opted for the chair Marseille for its restaurant.

needs.

The opening in the backrest offers visual lightness, which corresponds to the color chosen for the coating and the structure - a model fully customized to the customer's