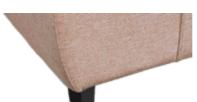

### Feet

All models are available for customizing fabrics and dimensions.

### Choose the ideal foot shape to make up your seat.

The feet can be of wood or metal. When in wood, they allow greater customization in shape and colors; when in metal, ensures the characteristic visual appearance.

Box style It follows the shape of your sofa and eases the cleaning of the room.

Wooden feet The most practical option; allows varied and customizable application.

Metal feet sofa.

Conventional design; provides more stability and

It ensures a more modern and robust look for your

Mama Shelter Dijon.

Ovelia Résidence Senior.