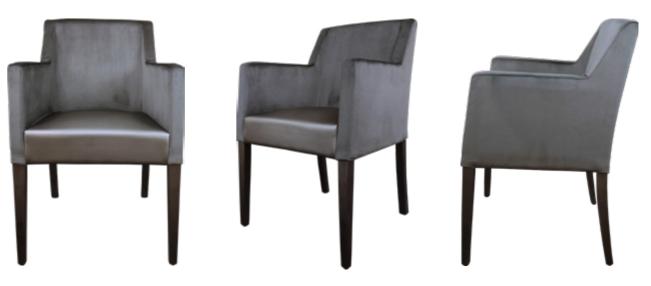

### Bruxelles Robust, heavy and highly durable model.

#### Simple, refined and timeless.

A sturdy chair with soft lines, which finds harmony through the equibrium. A piece that make any dining room dynamic and elegant.