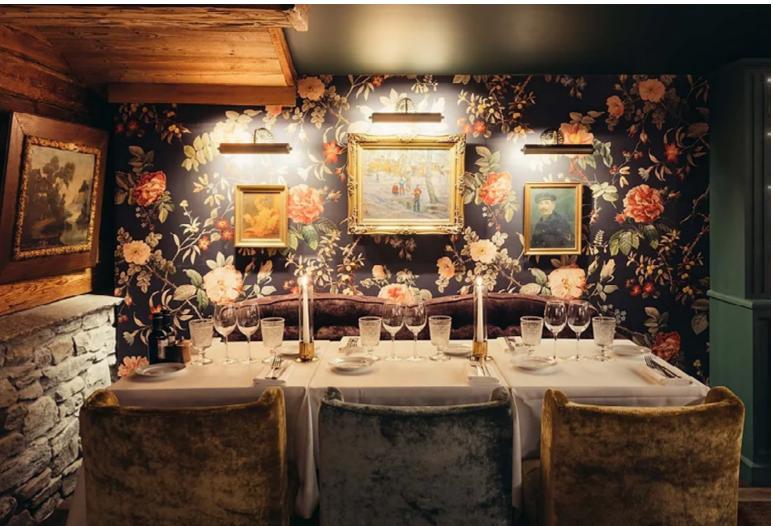

### Marea restaurant

Sofas, chairs and decorative pillows in shades of blue and white brought the Mediterranean sea into this space.

Our Lyon and Marseille models bring the restaurant to life, but the highlight are the completely custom-made sofas. Waterproof materials allow the furniture to be used outdoors, extending its useful life on the terrace of the Canopy hotel in Cannes.