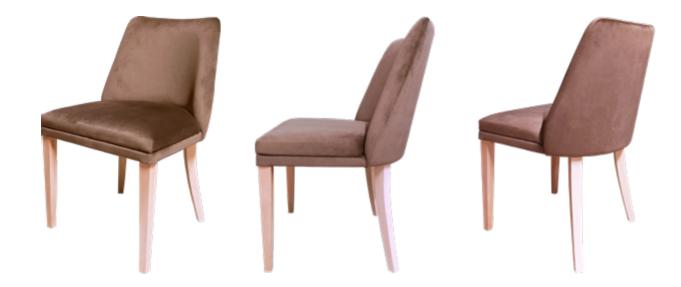

### Lisboa Lightweight, eclectic and extremely practical model.

Compose the decor has never been so comfortable. A model that combines comfort seating with a modern, versatile and stripped look.