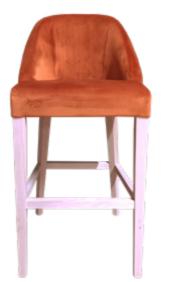

### Bern stool Lightweight, eclectic and extremely practical model.

**Practicality combined with comfort.** Insipirada by the Bern chair, this stool confers refinement without disregarding comfort.