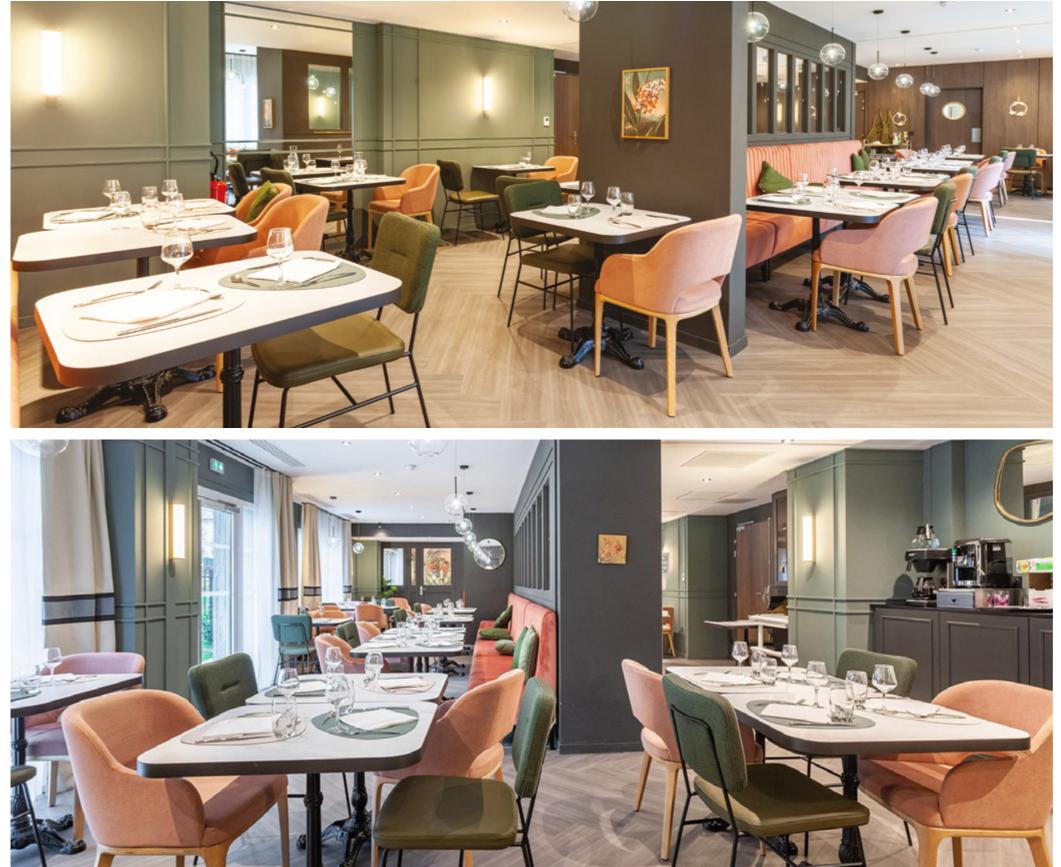

### Marseille Versatile model: it allows full or hollow backrest.

**Sophisticated, elegant and unique.** A sophisticated design marks the essence of this model, which is a "must" for modern environments.

The Ovelia space has opted for the chair Marseille for its restaurant.

needs.

The opening in the backrest offers visual lightness, which corresponds to the color chosen for the coating and the structure - a model fully customized to the customer's