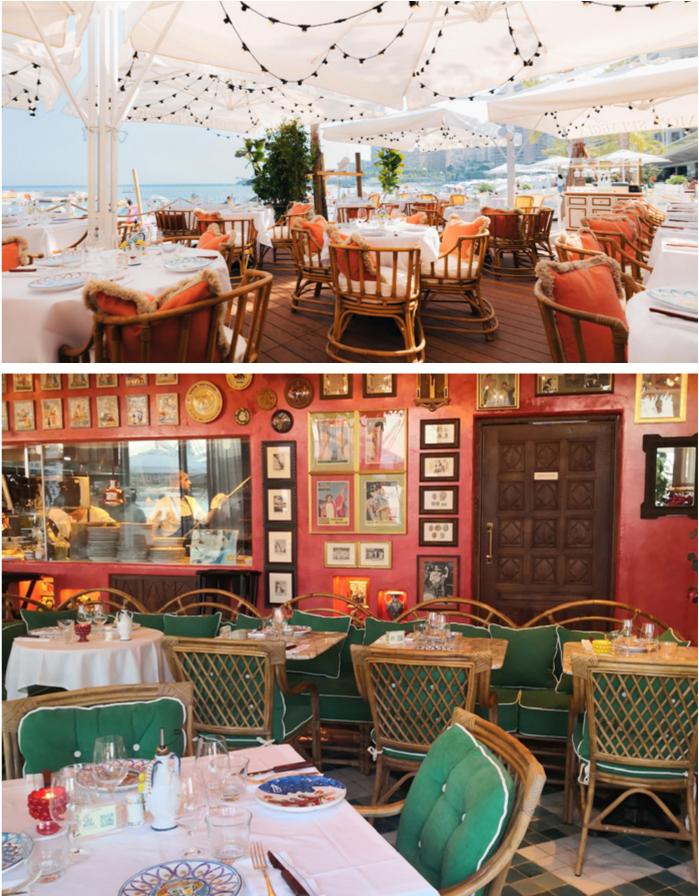

### Bagatelle World

With exclusive designs, the Bagatelle group creates sophisticated restaurants around the world.

Chairs and bar stools signed by Sam Baron come to life in our factory and make up the brand's spaces. Along with the personalized furniture, there are also sun loungers and sofas, aiming for the comfort of customers.

## Bagatelle World

In our factory, we produced furniture for the Bagatelle restaurant on the Caribbean island of St. Barth, for the French unit in St. Tropez and also for the space in Dubai - each with its own specificities.