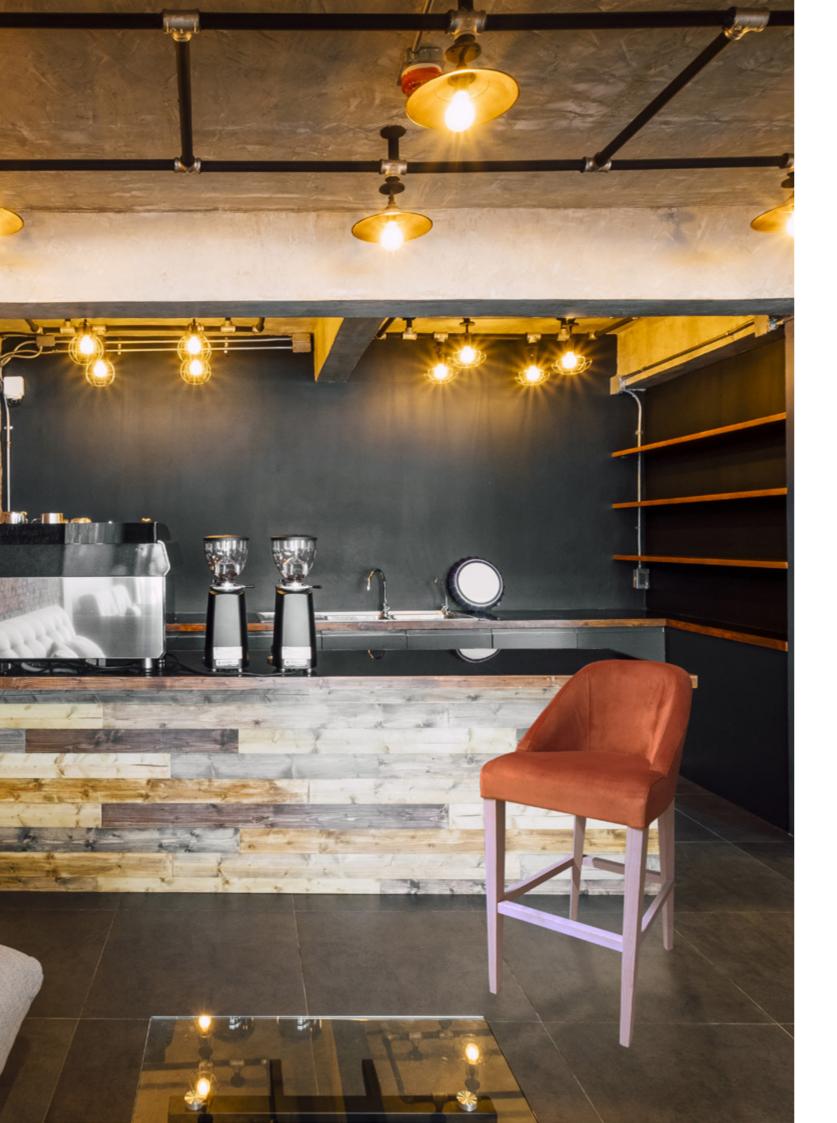

### Bern stool Lightweight, eclectic and extremely practical model.

**Practicality combined with comfort.** Insipirada by the Bern chair, this stool confers refinement without disregarding comfort.