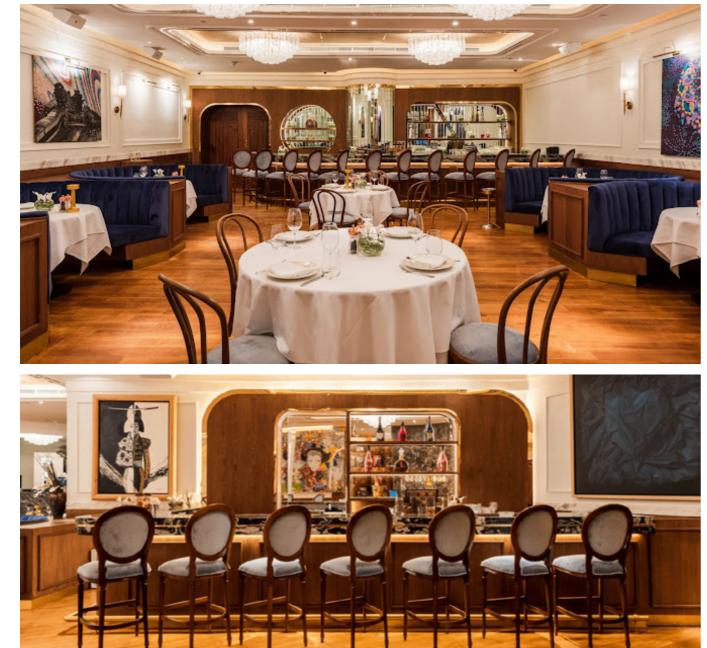

### Bagatelle World

With exclusive designs, the Bagatelle group creates sophisticated restaurants around the world.

Chairs and bar stools signed by Sam Baron come to life in our factory and make up the brand's spaces. Along with the personalized furniture, there are also sun loungers and sofas, aiming for the comfort of customers.

## Bagatelle World

In our factory, we produced furniture for the Bagatelle restaurant on the Caribbean island of St. Barth, for the French unit in St. Tropez and also for the space in Dubai - each with its own specificities.