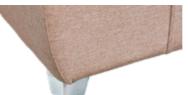

### Feet

All models are available for customizing fabrics and dimensions.

### Choose the ideal foot shape to make up your seat.

The feet can be of wood or metal. When in wood, they allow greater customization in shape and colors; when in metal, ensures the characteristic visual appearance.

Box style It follows the shape of your sofa and eases the cleaning of the room.

Wooden feet The most practical option; allows varied and customizable application.

Metal feet sofa.

Conventional design; provides more stability and

It ensures a more modern and robust look for your

Mama Shelter Dijon.

Ovelia Résidence Senior.